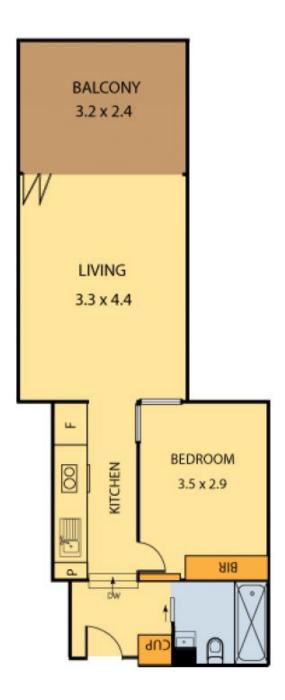

## 3/1 Elizabeth Street MELBOURNE VIC

You can hardly find a better location for CBD living than the 1 Elizabeth Street building. Perfectly located at the corner of Flinders St and Elizabeth St, everything in the city is within walking distance. This 1-bedroom and 1-bathroom apartment is only one of 7 residential apartments in the building. It's nestled on the fourth floor and has a fantastic view of Flinders Station from a large balcony that can fit table and chairs.

1 🛌 1 🟪

**Type**: Apartment

**View**: https://www.bradyresidential.com.au/sale/vic/inne r-city/melbourne/residential/apartment/7416008

For full version visit the website

APPROX TOTAL SIZE: 45 sqm

## 3 / 1 ELIZABETH ST, MELBOURNE

Please note: All stated dimensions are approximate only. Particulars given are for general information only and do not constitute any representation on the part of the vendor and agent.