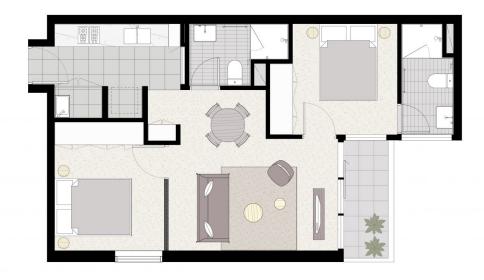

## 2 BEDROOMS 2 BATHROOMS

### apt.type 07

apartment 62.5 balcony 4.3 total area 66.8

**BRADY** The information shown is for marketing purposes only and is subject to variation as permitted in the contract of sale.