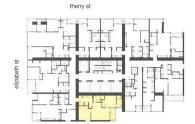

#### 5607, 5707 and 5807

### apt.type 07

apartment 62.5 balcony 4.3 total area 66.8

**BRADY** The information shown is for marketing purposes only and is subject to variation as permitted in the contract of sale.