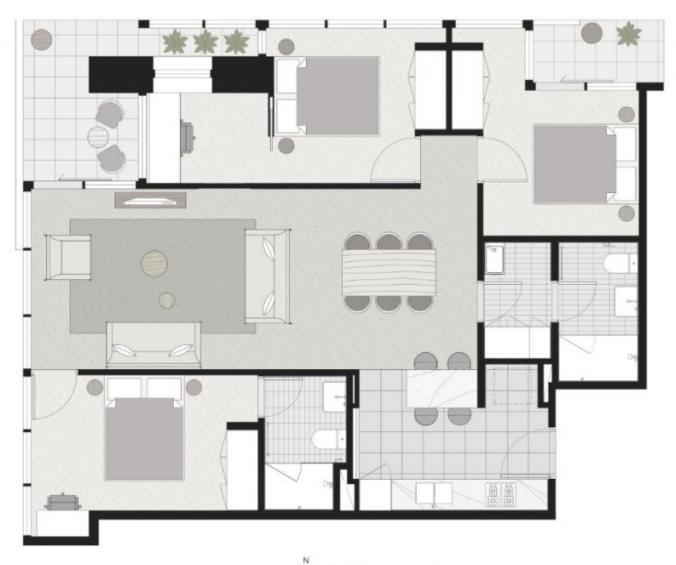

## 6003/500 Elizabeth Street MELBOURNE VIC

This three bedroom and two bathroom apartment is your ideal city property, with Queen Victoria Market just across the road, Melbourne Central Shopping Centre, RMIT and Melbourne UNI just minutes away, the location is second to none.

As you would expect, the fittings and fixtures throughout are of the highest standard, and include quality high-end appliances in your kitchen, bespoke Corian basins in your bathroom and double-glazing on all windows to keep the hum of the city out, and your peace and quiet in. Your residence is also equipped with its own NBN link for super-fast internet speeds.

## 3 📭 2 🖺

**Type**: Apartment

**View**: https://www.bradyresidential.com.au/sale/vic/inne r-city/melbourne/residential/apartment/7416005

BRADY The information of its subject to variety

0 0.5 1 2

The information shown is for marketing purposes only an