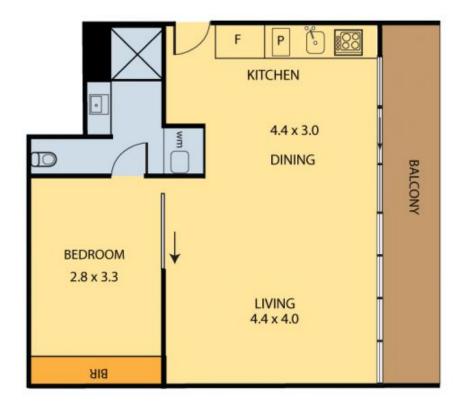

When you enter the apartment you are confronted instantly by a sense of space and serenity akin to a private retreat. The expansive open plan living and dining area benefits from an abundance of natural light and enjoys more than enough space for you to furnish to your tastes. The kitchen is equipped with all you could need, including gas cook top, stainless steel appliances, pull out pantry and an

## 1401 / 8 DOWNIE ST MELBOURNE

Please note: All stated dimensions are approximate only. Particulars given are for general information only and do not constitute any representation on the part of the vendor and agent.