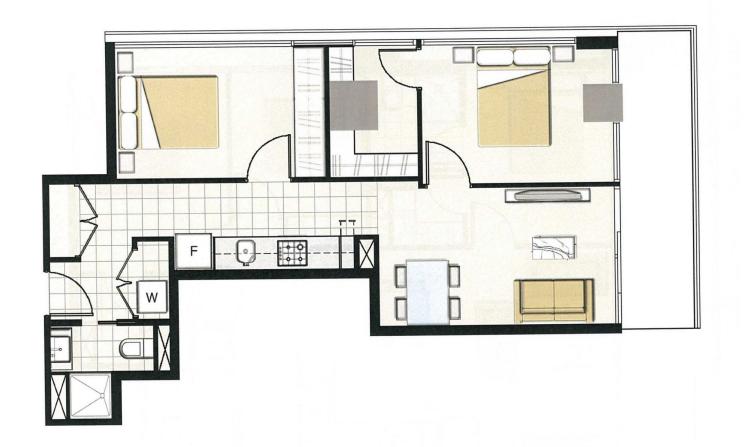

## 406/5 Sutherland Street MELBOURNE VIC

This perfectly situated property is located in the heart of Melbourne CBD in one of Melbourne's newest developments, Melbourne Sky. Situated right next to Melbourne Central, Emporium, restaurants, cafes and so much more! This ultra-modern and stylish two-bedroom apartment which is perfectly positioned with, spacious entrance hall, open plan kitchen with Miele appliances, living area overlooking balcony which serves as the perfect platform for entertaining or just to simply enjoy the view. Both bedrooms with mirrored built in robes, separate designer bathroom with European laundry including washer/dryer. Added features include security entrance, resort style in-door swimming pool, spa, sauna and gym. Potential rent income approximately \$630 per week and attracting excellent tax depreciation benefits.