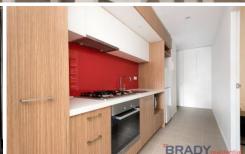

## 406/5 Sutherland Street MELBOURNE VIC

This perfectly situated property is located in the heart of Melbourne CBD in one of Melbourne's newest developments, Melbourne Sky. Situated right next to Melbourne Central, Emporium, restaurants, cafes and so much more! This ultra-modern and stylish two-bedroom apartment which is perfectly positioned with, spacious entrance hall, open plan kitchen with Miele appliances, living area overlooking balcony which serves as the perfect platform for entertaining or just to simply enjoy the view. Both bedrooms with mirrored built in robes, separate designer bathroom with European laundry including washer/dryer. Added features include security entrance, resort style in-door swimming pool, spa, sauna and gym. Potential rent income approximately \$630 per week and attracting excellent tax depreciation benefits.