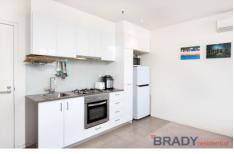

This one bedroom apartment features the latest in cutting edge, modern design with a sleek and stylish kitchen equipped with all you need, it makes this open plan design very versatile. The living area enjoys an abundance of natural light and is kept cool by split system air conditioning. The balcony is accessed off the lounge