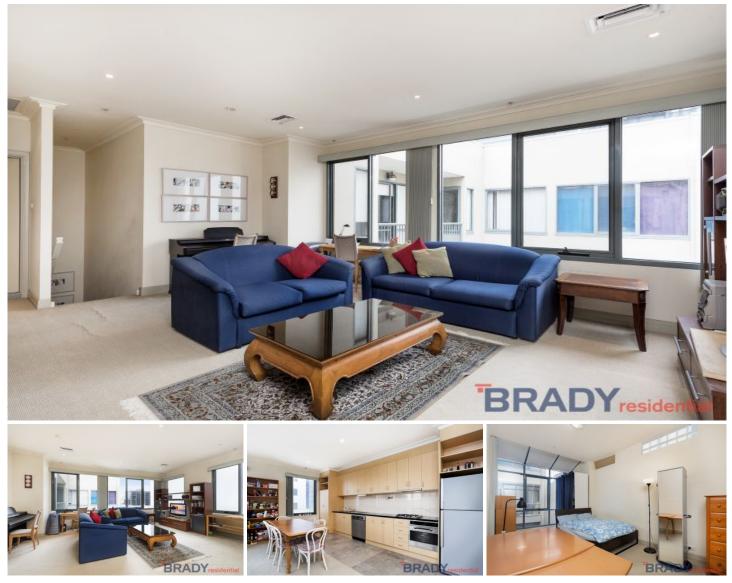

The expansive open plan living and dining area is drenched in natural light. The huge, fully equipped kitchen is amongst the largest you will find in city apartments, with an abundance of cupboard and bench space, meal preparation is sure to be a breeze. Every inch of available space has been utilised for your enjoyment.

3 bedrooms feature sizeable built in robes to meet your wardrobe requirements. The master can easily fit a king sized bed for those who love their sleep, the master further