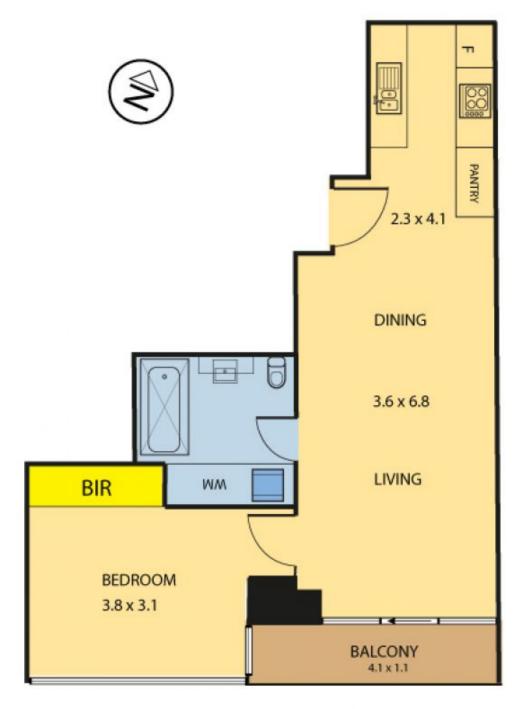

## 1 🎮 1 🚔

**Type** : Apartment

View : https://www.bradyresidential.com.au/sale/vic/inne r-city/southbank/residential/apartment/7415999

APPROX TOTAL SIZE : 60 sqm

86 / 183 CITY RD, SOUTHBANK

Please note: All stated dimensions are approximate only. Particulars given are for general information only and do not constitute any representation on the part of the vendor and agent.