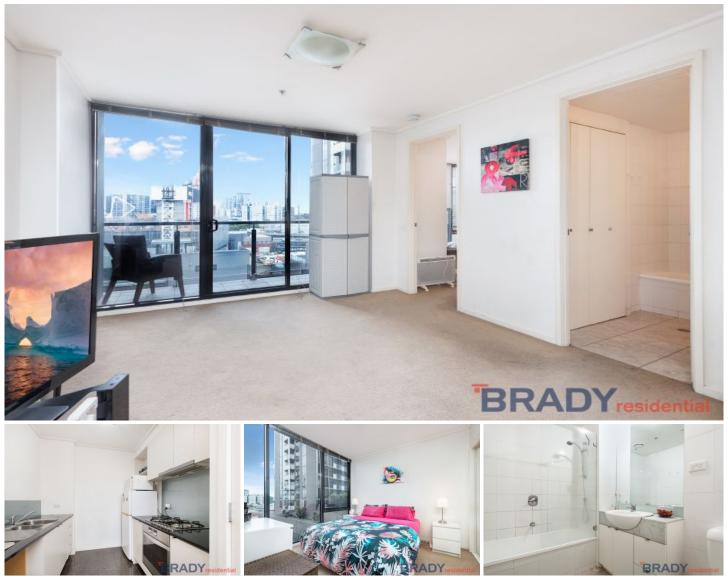

## 86/183 City Road SOUTHBANK VIC

Spacious and drenched in exhilarating natural light, wake up to the natural light sweeping over this stunning 1 bedroom apartment! Head downstairs and access Southbank in seconds and the CBD in minutes. Stroll to the peace and quiet of the Royal Botanic Gardens, the 24-hour excitement of Crown, and the award-winning riverside restaurants of Southbank Promenade. Always free-flowing over an impressive 60 sqm (approx.), discover a granite-topped, dual-sided kitchen, boosted by sparkling, stainless-steel appliances. The light-filled living and dining area is framed by a full-width. Enjoy a luxurious, fully tiled bathroom with marble-topped vanity, a concealed laundry with dryer , video intercom entry, openable window, and exclusive access to City Tower's premium lifestyle facilities including a tennis court, gym, indoor pool and 7-day