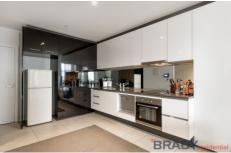

## 3602/639 Lonsdale Street MELBOURNE VIC

Just a stone's throw to Southern Cross Station, Direct Factory Outlet, walking distance to Coles, Flagstaff Garden, Etihad Stadium, Docklands and shopping, cafes and restaurants are all around, not to mention having the tram right on your doorstep !!!Well positioned on the 36th level of the highly sought after Upper West Side's Midtown Building', both bedrooms with BIR, well-proportioned European gourmet kitchen with Euro appliances, induction cooker, dishwasher, oven and plenty of drawers. The modern designed bathroom with separate laundry facility. Separate bedding area with air conditioning, good size living area with large building in robe. North facing with nice city view. Apartment Features:- Light filled open plan living and dining areas- Spacious bedrooms with built in robes-reverse cycle heating and cooling- Private balcony with a