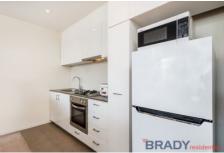

The open plan living and dining area is a great size with the full length windows flooding the apartment with natural light. Split system air conditioning and heating has been fitted to ensure your comfort no matter the season, not to mention the generous amount of floor space that will easily accommodate any lounge setup. The kitchen comes equipped with all you could need including gas cooking, stainless steel appliances and an abundance of cupboard