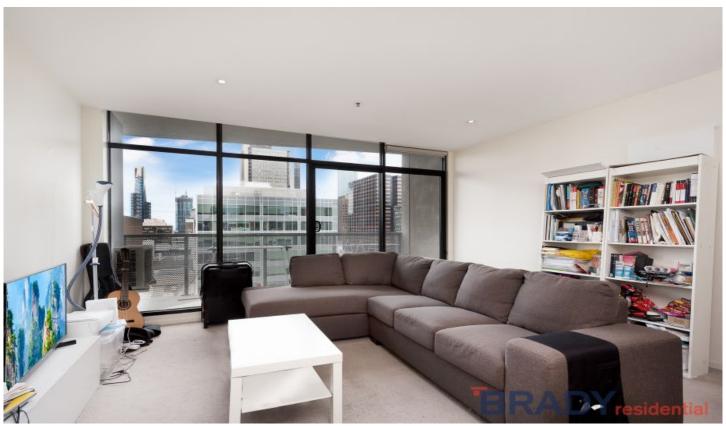

The open plan living and dining area is a great size with the full length windows flooding the apartment with natural light. Split system air conditioning and heating has been fitted to ensure your comfort no matter the season, not to mention the generous amount of floor space that will easily accommodate any lounge setup. The kitchen comes equipped with all you could need including gas cooking, stainless steel appliances and an abundance of cupboard