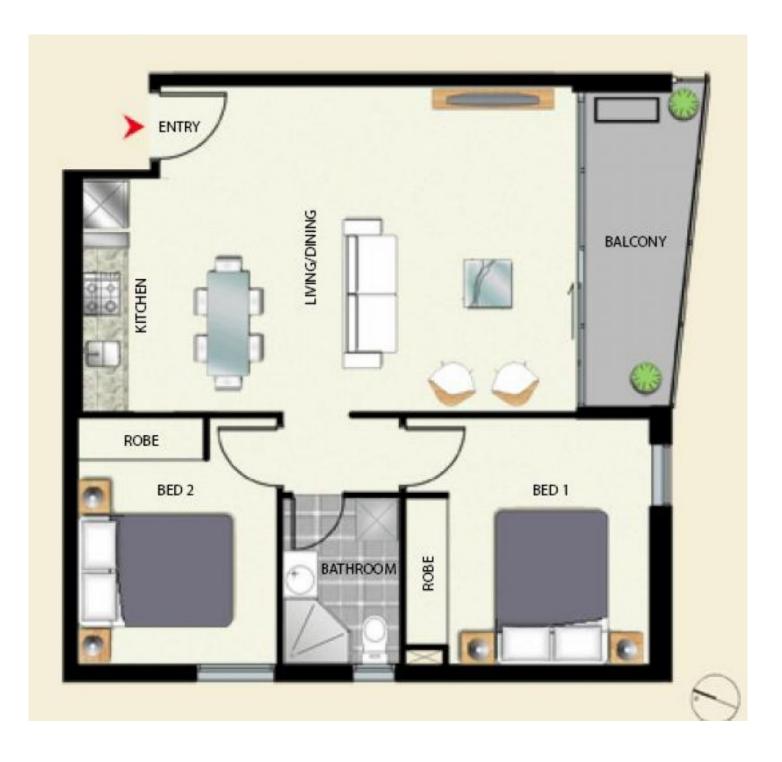

The open plan living and dining area is a great size with the full length windows flooding the apartment with natural light. Split system air conditioning and heating has been fitted to ensure your comfort no matter the season, not to mention the generous amount of floor space that will easily accommodate any lounge setup. The kitchen comes equipped with all you could need including gas cooking, stainless steel appliances and an abundance of cupboard