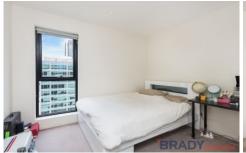

The open plan living and dining area is a great size with the full length windows flooding the apartment with natural light. Split system air conditioning and heating has been fitted to ensure your comfort no matter the season, not to mention the generous amount of floor space that will easily accommodate any lounge setup. The kitchen comes equipped with all you could need including gas cooking, stainless steel appliances and an abundance of cupboard