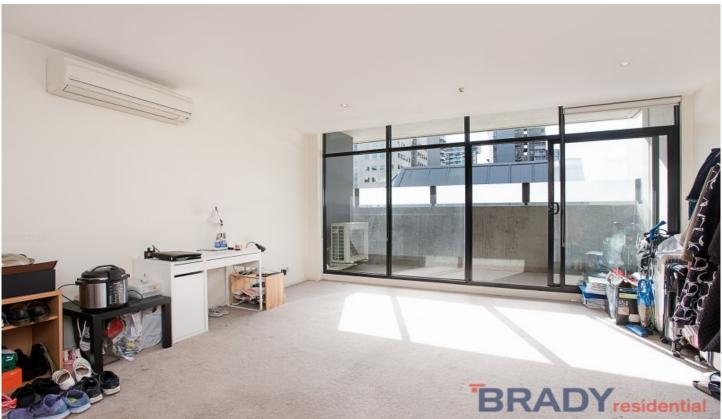

The sleek and stylish kitchen is equipped with stainless steel appliances and an abundance of storage space. The open plan living and dining area is a great size, with split system air conditioning and heating that will ensure your comfort no matter the season and full length windows that flood the apartment with natural light.