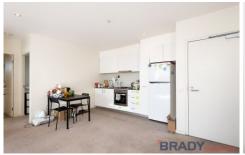

The sleek and stylish kitchen is equipped with stainless steel appliances and an abundance of storage space. The open plan living and dining area is a great size, with split system air conditioning and heating that will ensure your comfort no matter the season and full length windows that flood the apartment with natural light.