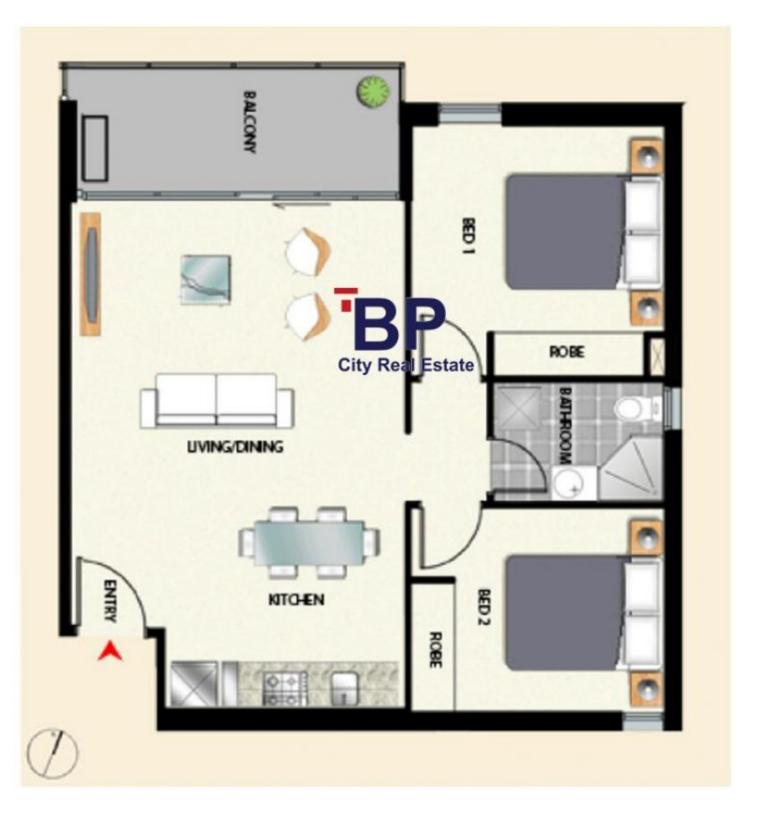

The sleek and stylish kitchen is equipped with stainless steel appliances and an abundance of storage space. The open plan living and dining area is a great size, with split system air conditioning and heating that will ensure your comfort no matter the season and full length windows that flood the apartment with natural light.

Both bedrooms are generously sized and benefit from perfectly positioned windows allowing you to enjoy natural light and breeze, with the master featuring private balcony access. Mirrored built in robes will easily accommodate all your wardrobe needs even if you splurge at the nearby 2 📭 1 🖺 1 😭