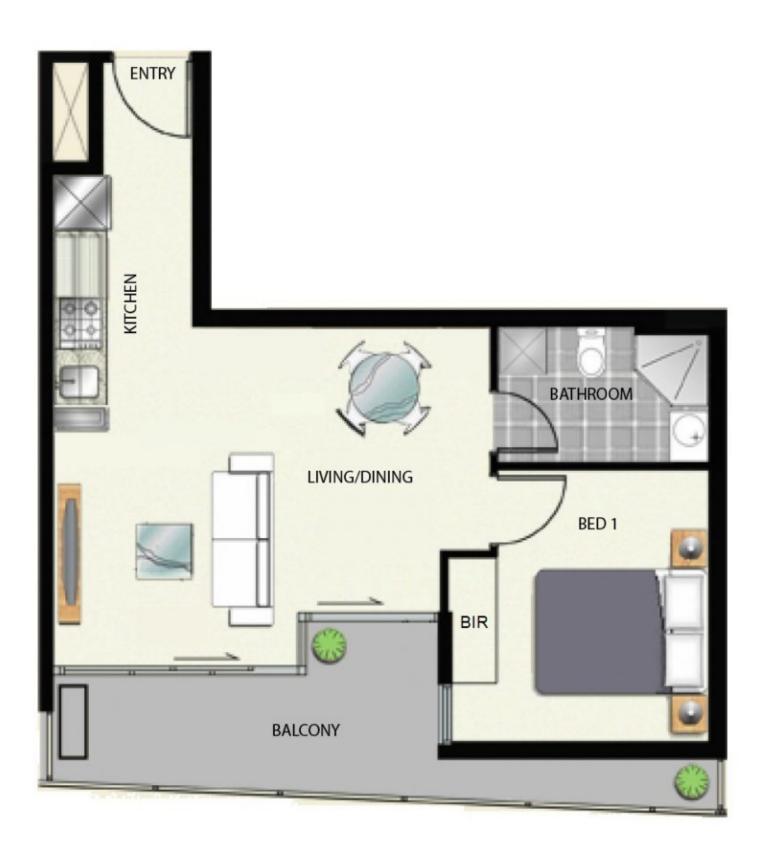

## 2108/380 Little Lonsdale Street MELBOURNE VIC

Incredible opportunity to purchase this gorgeous one bedroom apartment perched high above the city skyline at Level 21, 380 Little Lonsdale Street!

A brilliant investment opportunity or fashionable city pad for busy professionals this is a quality apartment bathed in natural light and thoughtfully configured with ample proportions. Offering an abundance of glass and high ceilings that enhance the sense of space; the open plan gourmet kitchen, living and meals area spills seamlessly out to the private balcony boasting exceptional views of the Melbourne CBD and beyond.

A good-sized bedroom is complemented by the highly-functional modern bathroom with toilet facilities; while split-system heating and cooling ensures a comfortable temperature is maintained year round.