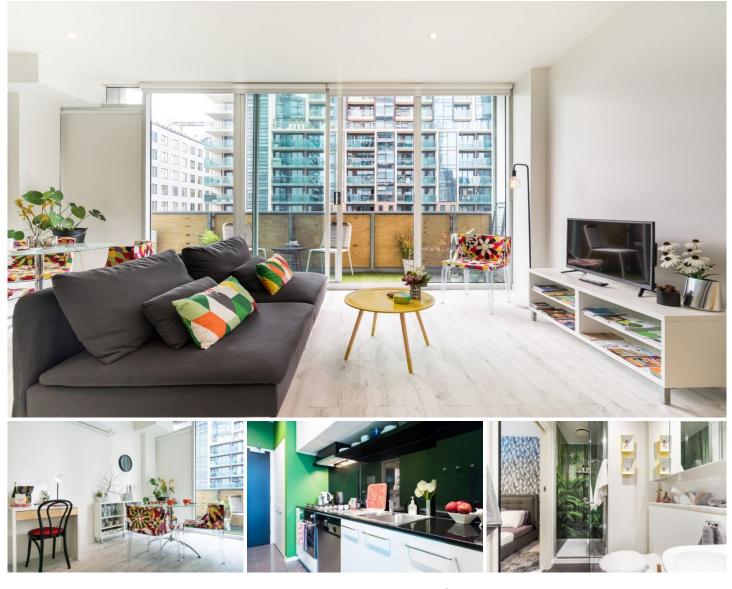

## 702/25 Wills Street MELBOURNE VIC

This immaculate, north facing property offers all that you could desire in a prime, city locale. Just a short stroll to the world famous Queen Victoria Market, Melbourne Central Shopping Centre and train station, this property is also in the Free Tram Zone. Add to this the beautiful Flagstaff Gardens as your backyard and this fantastic location provides an envious Melbourne lifestyle.

Enter the hallway to a contemporary kitchen, equipped with stainless steel appliances, stone bench tops and an abundance of cupboard space, including a pull out pantry.

The open plan living and dining area is spacious, allowing for an expansive lounge set up. The northern aspect and floor to ceiling windows provide an abundance of natural light whilst the brand new, split system air conditioning will