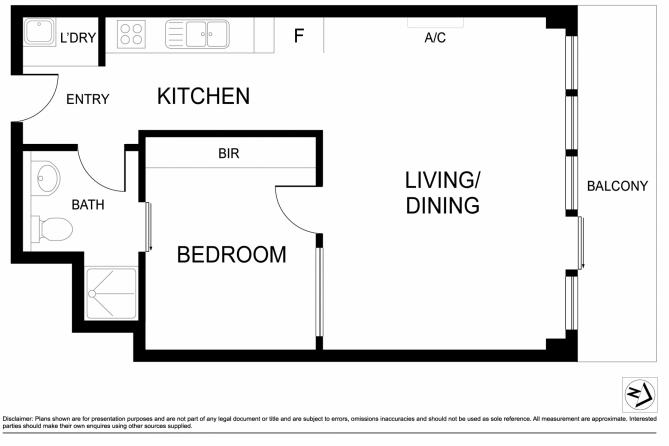

Enter the hallway to a contemporary kitchen, equipped with stainless steel appliances, stone bench tops and an abundance of cupboard space, including a pull out pantry.

The open plan living and dining area is spacious, allowing for an expansive lounge set up. The northern aspect and floor to ceiling windows provide an abundance of natural light whilst the brand new, split system air conditioning will