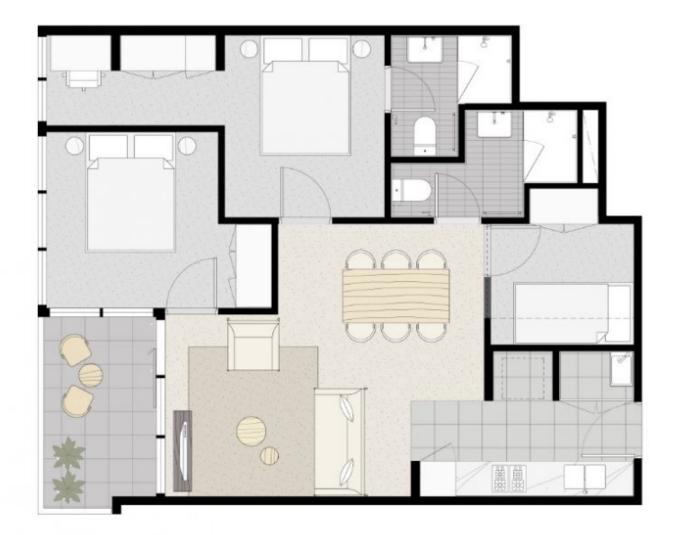

## 5305/500 Elizabeth Street MELBOURNE VIC

This three bedroom and two bathroom apartment is your ideal city property, with Queen Victoria Market just across the road, Melbourne Central Shopping Centre, RMIT and Melbourne UNI just minutes away, the location is second to none.

As you would expect, the fittings and fixtures throughout are of the highest standard, and include quality high-end appliances in your kitchen, bespoke Corian basins in your bathroom and double-glazing on all windows to keep the hum of the city out, and your peace and quiet in. Your residence is also equipped with its own NBN link for super-fast internet speeds.

## 3 🚑 2 🔓 1 🗬

Type: Apartment

**View**: https://www.bradyresidential.com.au/sale/vic/inne r-city/melbourne/residential/apartment/7415987