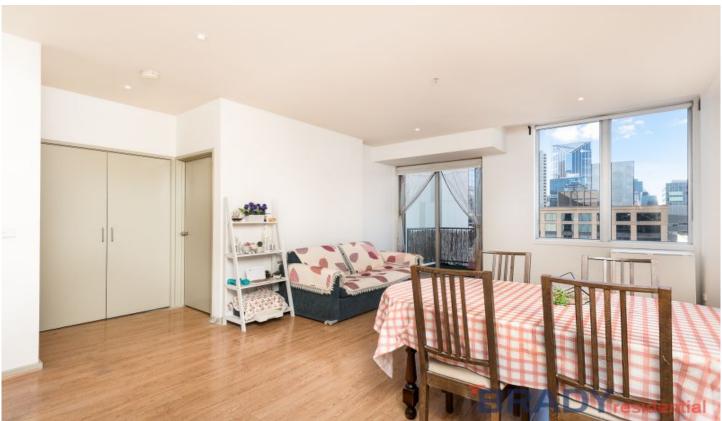

The open plan living and dining area is beautifully finished in polished timber floor boards and is sure to be cherished by the resident be they an owner occupier or tenant. Flooded with natural light from the full length windows and provides access to your very own private balcony.