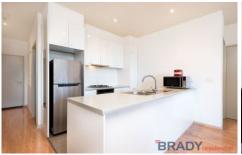

The kitchen is equipped for any budding master chef with all the essentials including, huge island bench, gas cook top, stainless steel oven and dishwasher and an 2 📭 1 🖺 1 🗬

Type: Apartment

**View**: https://www.bradyresidential.com.au/sale/vic/inne r-city/melbourne/residential/apartment/7415986