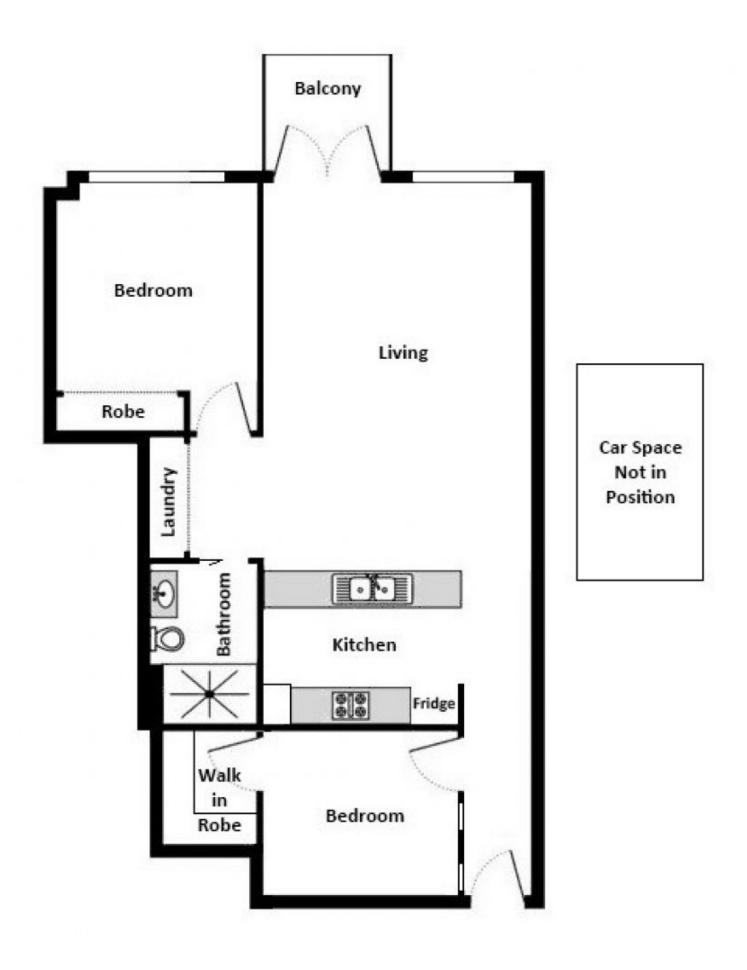

## 1509/270 King Street MELBOURNE VIC

This generously sized two bedroom, one bathroom property, with one secure car space is surely the ideal city pad. Located only moments from Flagstaff Gardens, Southern Cross Complex, Docklands and Melbourne Central this property offers a sophisticated city lifestyle.

The open plan living and dining area is beautifully finished in polished timber floor boards and is sure to be cherished by the resident be they an owner occupier or tenant. Flooded with natural light from the full length windows and provides access to your very own private balcony.

The kitchen is equipped for any budding master chef with all the essentials including, huge island bench, gas cook top, stainless steel oven and dishwasher and an 2 📭 1 🖺 1 🗬

Type: Apartment

**View**: https://www.bradyresidential.com.au/sale/vic/inne r-city/melbourne/residential/apartment/7415986