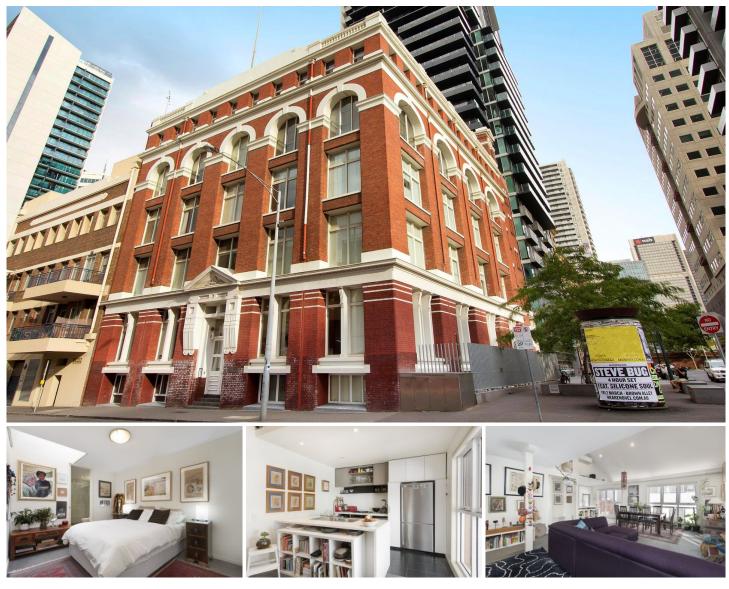

## 604/217 Abeckett Street MELBOURNE VIC

Located in the heritage listed Gill Apartment building circa 1889, is this one of only 20 masterfully designed apartments by award winning Katsalidis Architects. This is your exclusive opportunity to buy into a piece of Melbourne's history and one of Melbourne's finest apartments.

As you enter you are immediately struck by the generous proportions of this property, particularly the expansive entry hall, 4.8 metre high raking ceilings, period style windows that span the length of the apartment, and near Flagstaff Gardens, not to mention the wide open spaces that define this one of a kind apartment and create a sense of space foreign to the CBD.

The open plan living and dining area is generously sized allowing for distinct dining and lounge areas. The kitchen is