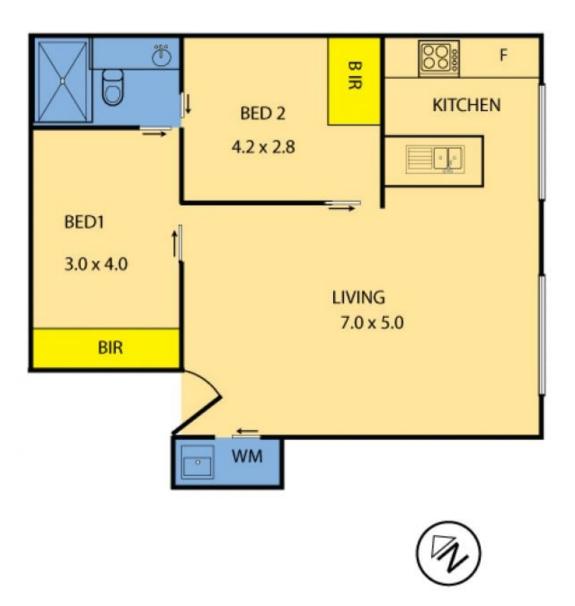

## 2 🍋 1 🚰

**Type** : Apartment

View : https://www.bradyresidential.com.au/sale/vic/inne r-city/melbourne/residential/apartment/7415985

For full version visit the website

https://www.bradyresidential.com.au

## 604 / 217 A'Beckett Street, Melbourne

Please note: All stated dimensions are approximate only. Particulars given are for general information only and do not constitute any representation on the part of the vendor and agent.