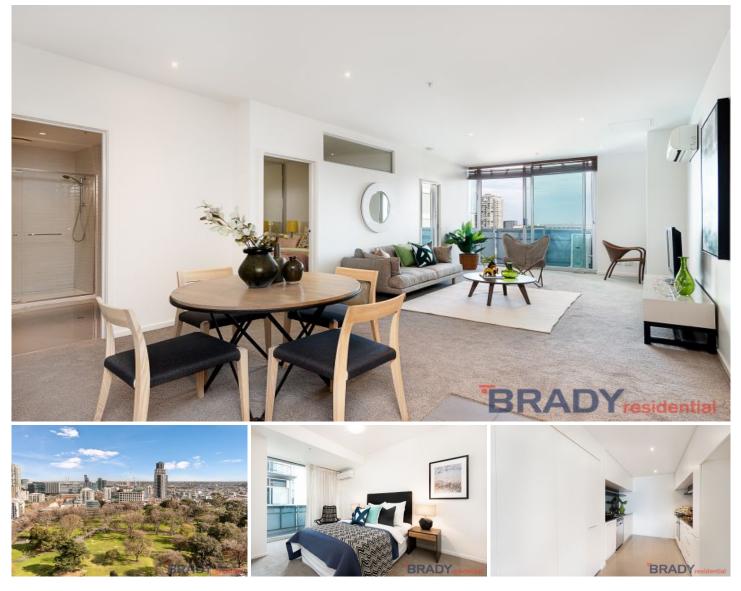

### 1708/25 Wills Street MELBOURNE VIC

Expression of Interest Closing 6th September 2018 @ 3:00pm.

Hidden away in the leafy tree lined Wills Street dwells a property that is of a calibre rarely seen on the Melbourne market. Nestled behind the heritage facade of the Wills Court Apartment complex with Flagstaff Gardens as your back yard and only seconds away from Queen Victoria Market is this huge apartment with 3 bedrooms, 2 bathrooms and 2 separate balconies,1 carpark and a very large storage cage, this surely is an entertainer's delight.

The open plan living and dining area truly is an amazing size. There is more than enough room for an extensive lounge set up and full sized, separate dining area. Full length windows ensure the property receives loads of