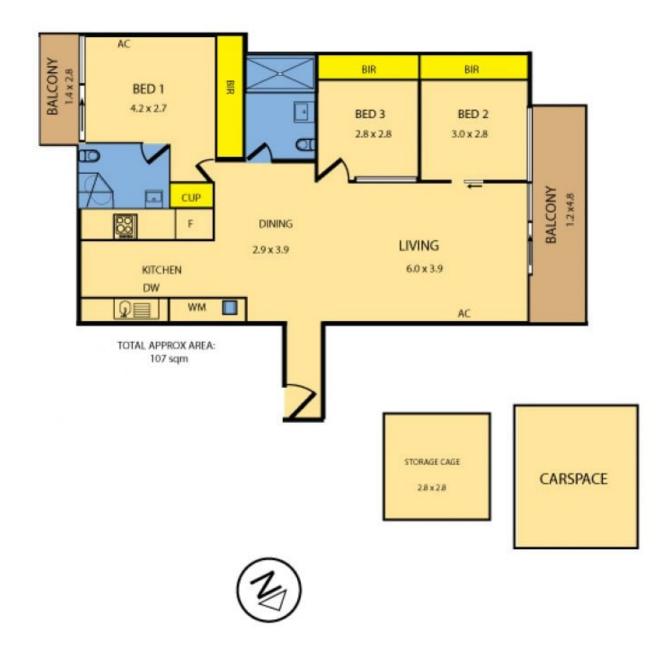

# 1708 / 25 WILLS STREET, MELBOURNE

Please note: All stated dimensions are approximate only. Particulars given are for general information only and do not constitute any representation on the part of the vendor and agent.