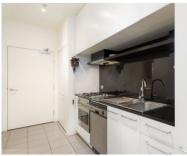

As you enter through the hallway to the living area, the first point of call is the ultra-modern kitchen equipped with quality stainless steel appliances, stone bench tops, an abundance of cupboard space and pull out pantry.