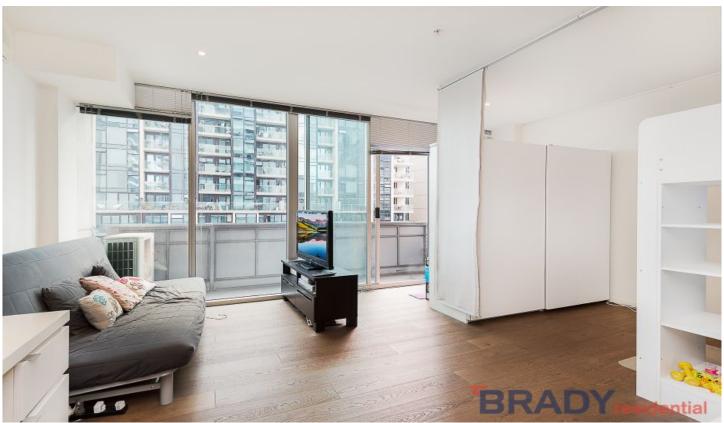

The open plan living and dining area is a terrific size, allowing for an expansive lounge set up. The northern aspect and the full length windows flood this area with an abundance of natural light whilst split system air