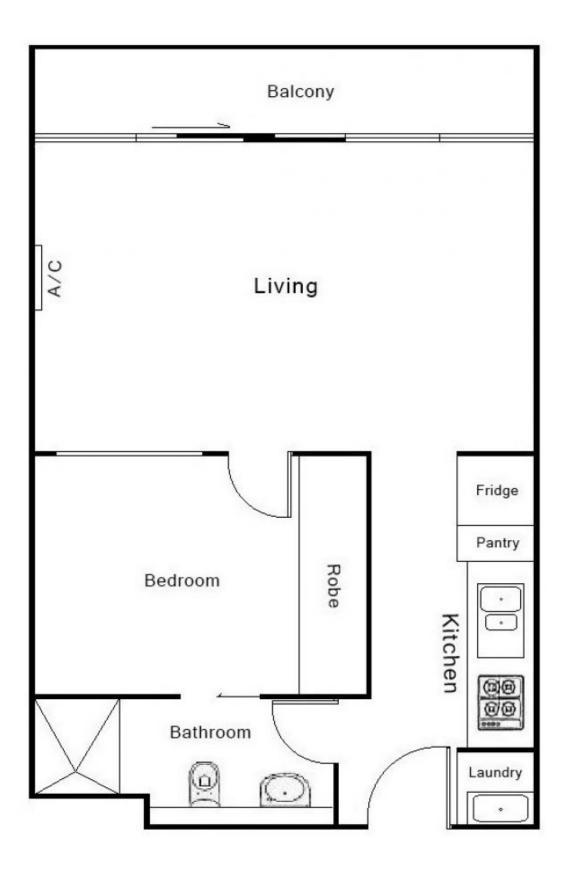

## 704/25 Wills Street MELBOURNE VIC

This immaculate one bedroom property with secure car park offers all that you could desire. In a prime location only a minutes walk from Queen Victoria Market and Flagstaff Garden's this property represents not only great value but a great lifestyle.

The open plan living area is a terrific size which allows for an expansive lounge set up. The northern aspect and the