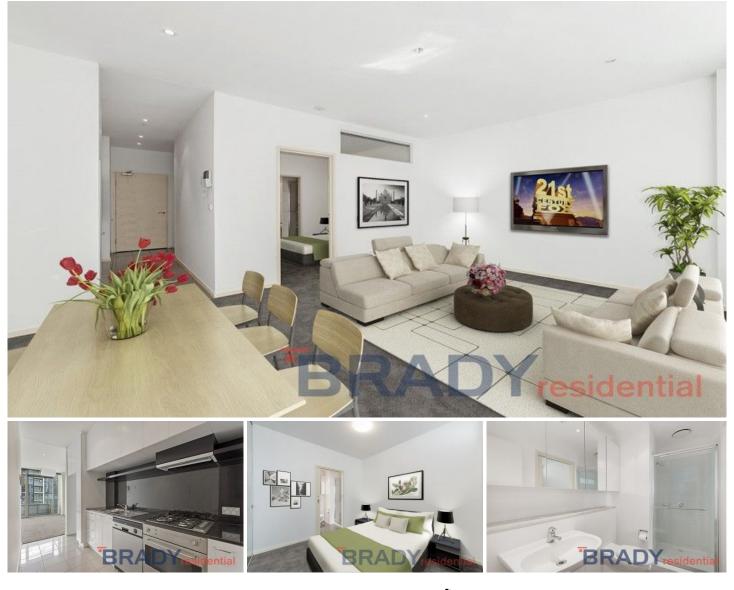

## 704/25 Wills Street MELBOURNE VIC

This immaculate one bedroom property with secure car park offers all that you could desire. In a prime location only a minutes walk from Queen Victoria Market and Flagstaff Garden's this property represents not only great value but a great lifestyle.

As you enter the shades and tones of this designer pad make an immediate impact that is sure to please even the most discerning of buyers. Through the hallway to the living the first point of call is the galley kitchen equipped with all the essential appliances, an abundance of cupboard space and pull out pantry for your kitchen storage needs.

The open plan living area is a terrific size which allows for an expansive lounge set up. The northern aspect and the