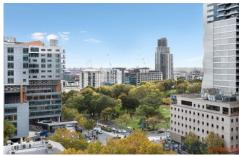

The sleek and stylish kitchen is equipped with stainless steel appliances and an abundance of storage space. The open plan living and dining area is a great size, with split system air conditioning and heating that will ensure your comfort no matter the season and full length windows that flood the apartment with natural light and not to mention the garden views that provide the perfect backdrop for an evening in. The sheer sized balcony is the envy of other apartments; it is from here you can enjoy the captivating sunset views over Flagstaff Gardens.