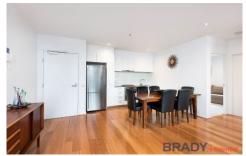

The sleek and stylish kitchen is equipped with stainless steel appliances and an abundance of storage space. The open plan living and dining area is a great size, with split system air conditioning and heating that will ensure your comfort no matter the season and full length windows that flood the apartment with natural light and not to mention the garden views that provide the perfect backdrop for an evening in. The sheer sized balcony is the envy of other apartments; it is from here you can enjoy the captivating sunset views over Flagstaff Gardens.