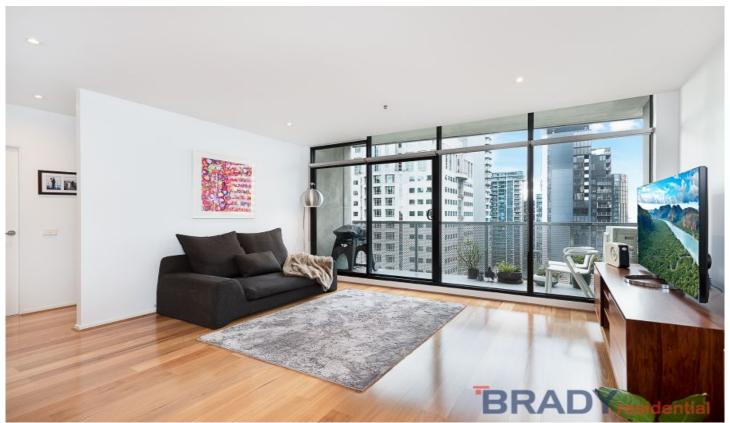

The sleek and stylish kitchen is equipped with stainless steel appliances and an abundance of storage space. The open plan living and dining area is a great size, with split system air conditioning and heating that will ensure your comfort no matter the season and full length windows that flood the apartment with natural light and not to mention the garden views that provide the perfect backdrop for an evening in. The sheer sized balcony is the envy of other apartments; it is from here you can enjoy the captivating sunset views over Flagstaff Gardens.