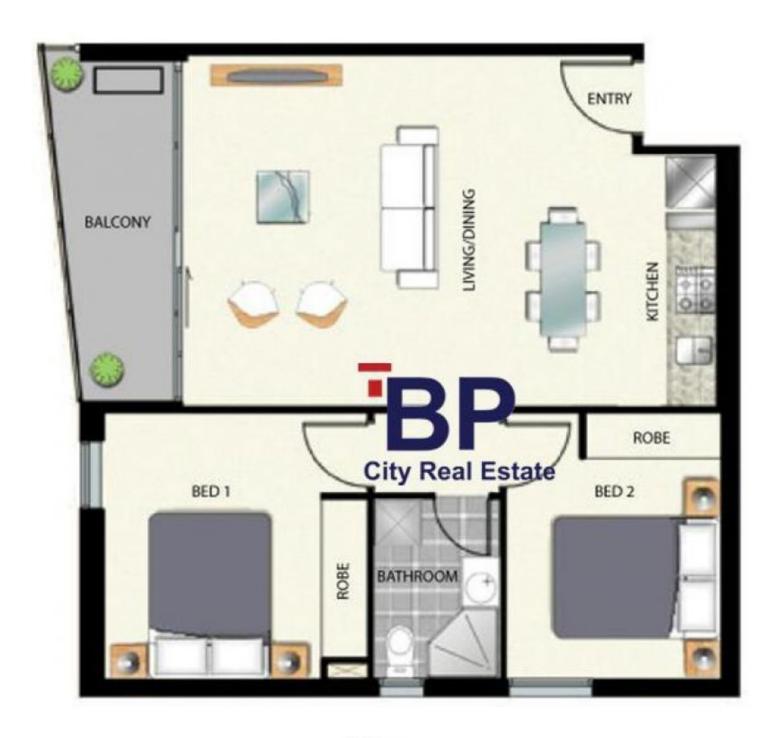

The sleek and stylish kitchen is equipped with stainless steel appliances and an abundance of storage space. The open plan living and dining area is a great size, with split system air conditioning and heating that will ensure your comfort no matter the season and full length windows that flood the apartment with natural light and not to mention the garden views that provide the perfect backdrop for an evening in. The sheer sized balcony is the envy of other apartments; it is from here you can enjoy the captivating sunset views over Flagstaff Gardens.

Both bedrooms are generously sized and benefit from

2 🔼 1 📇

**Type**: Apartment

**View**: https://www.bradyresidential.com.au/sale/vic/inne r-city/melbourne/residential/apartment/7415980

For full version visit the website