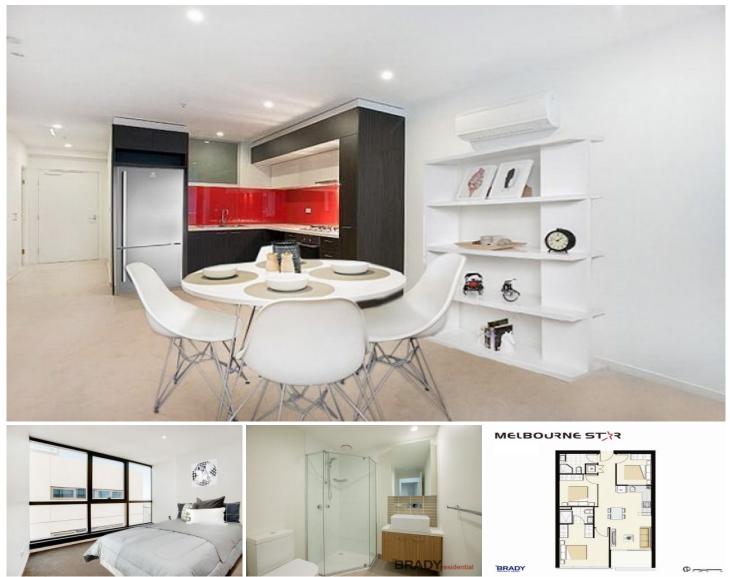

## **1903/8 Sutherland Street MELBOURNE VIC**

This amazing 3 bedroom apartment located in the heart of Melbourne's CBD is unlike any other. The setting is ideally located in the centre of Little Lonsdale Street, right next to Emporium, Melbourne Central and just a stone's throw from Bourke Street and Hardware Lane that is well known for its amazing restaurants, this apartment offers an unrivalled lifestyle that will be the envy of many.

The open plan living and dining area is exceptionally planned to accommodate an expansive lounge and dining set up. Split system air conditioning & heating has been fitted to ensure your comfort no matter the season. The large balcony is accessed via the sliding doors from the living room and it is clear from the moment you step out that this is a truly idyllic setting.

The kitchen was designed for those with a flair for the

For full version visit the website