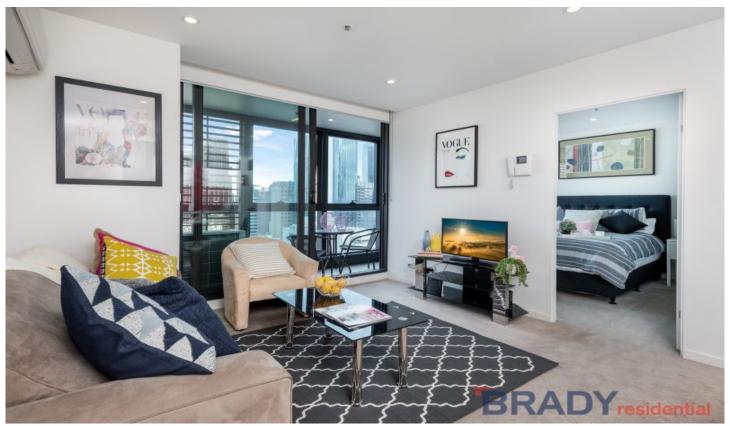

The open plan living and dining area is exceptionally planned to accommodate an expansive lounge and dining set up, perfect for entertainers with the space to furnish to your heart's desire. The full length windows flood the area with natural light and split system air conditioning & heating has also been fitted to ensure your comfort no matter the season. The large winter garden is accessed via the sliding doors from the living room and bedroom it is clear from the moment you step out that this is a truly idyllic setting.