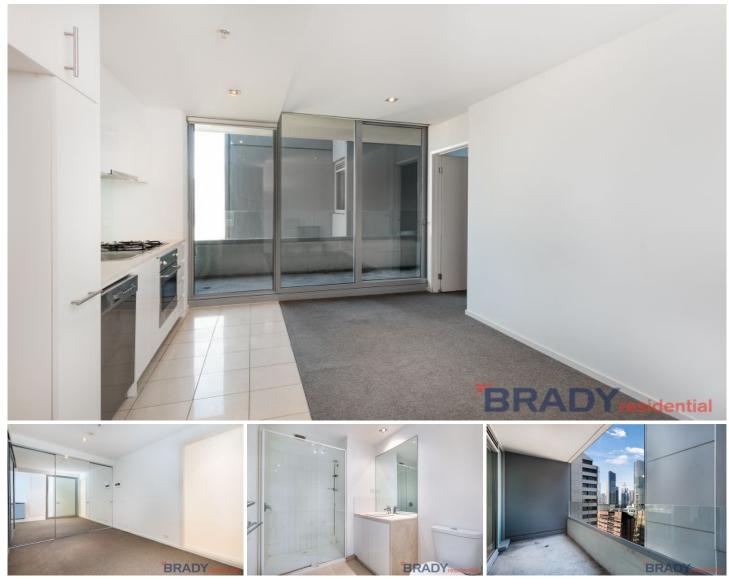

The open plan living and dining area enjoys an abundance of natural light from the full length windows. The kitchen is masterfully finished in Caesar stone and equipped with all you could need including gas cooking, stainless steel appliances and an abundance of storage space.