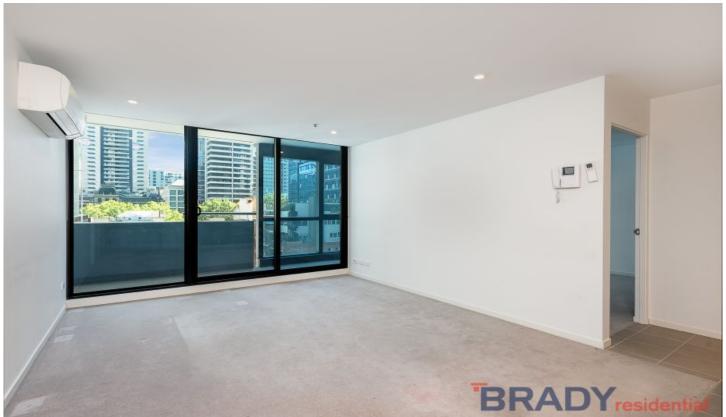

The open plan living and dining area is exceptionally planned to accommodate an expansive lounge and dining set up. The full length windows flood the area with natural light and split system air conditioning & heating has also been fitted to ensure your comfort no matter the season. The large balcony is accessed via the sliding doors from the living room and both bedrooms, it is clear from the moment you step out that this is a truly idyllic setting.