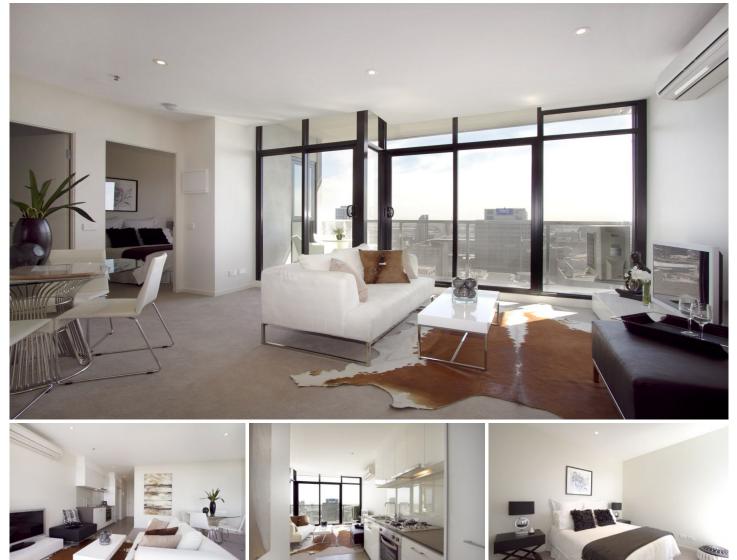

## 2508/380 Little Lonsdale Street MELBOURNE VIC

This spectacular one bedroom apartment with one secure car space represents not only great value, but a great lifestyle. Located in the heart of the CBD next to the heritage listed Former Royal Melbourne Mint, it is a truly prestigious address that allows you to enjoy peace and quiet whilst being only moments away from all the city has to offer.

The sleek and stylish kitchen is equipped with stainless steel appliances and an abundance of storage space. The open plan living and dining area is a great size and is equipped with split system air conditioning and heating, full length windows that flood the apartment with natural light and not to mention a Flagstaff garden view that will be the envy of all your friends.