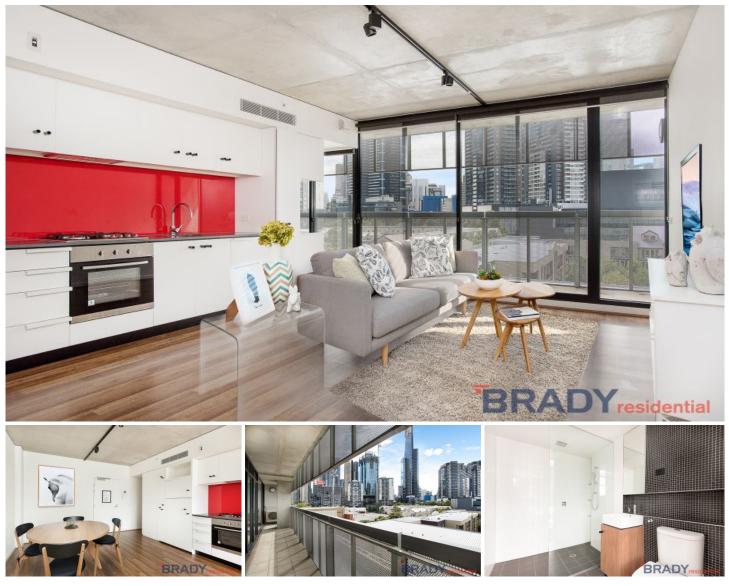

## 501/152 Sturt Street SOUTHBANK VIC

Showcasing brilliant city and ranges views, and in a sensational Southbank location which offers fantastic peace while being just moments to the CBD, this two bedroom residence in the Guild complex embodies luxury apartment living. Walk to the Malthouse Theatre, Arts Centre, Royal Botanic Gardens, IGA supermarket, Southbank Promenade, and St Kilda Rd trams.

Accommodation: Enjoying memorable style you'll only find in the Guild complex including industrial concrete ceilings and distinctive circular windows, this 5th floor 2bedroom 2bathroom 1car full-length balcony, light timber floors through spacious living and dining, stone kitchen with stainless steel appliances including an integrated dishwasher, bedrooms with BIRs including master retreat