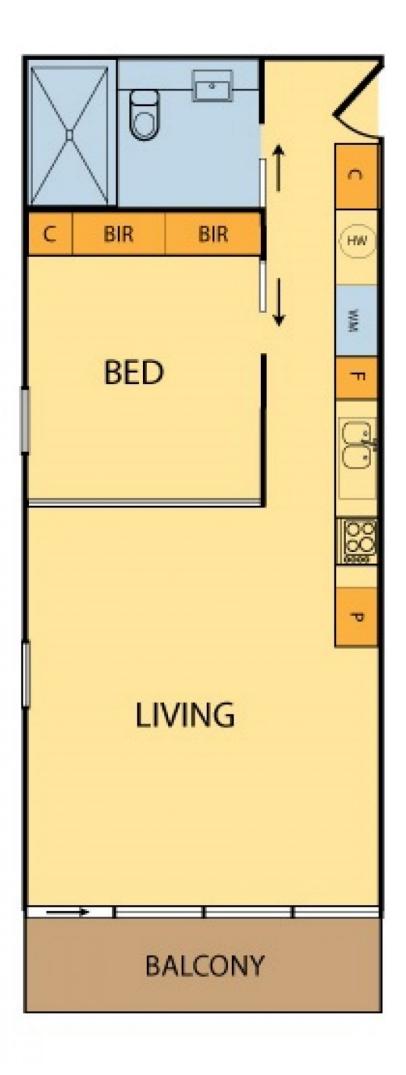

## 501/20-22 McKillop Street MELBOURNE VIC

A classic landmark building set in a quaint and historic brick paved laneway providing the perfect setting for this stylised one bedroom apartment, combining the ideal blend of indoor and outdoor entertaining with low maintenance living.

## 1 🎮 1 🚔

- Type : Apartment
- Building Size : 6 sqm

View

: https://www.bradyresidential.com.au/sal

e/vic/inner-city/melbourne/residential/ap artment/7415972