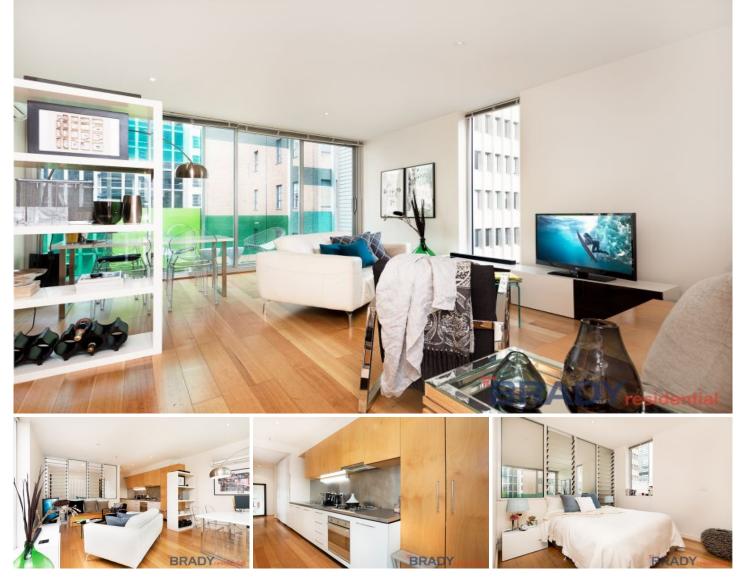

## 501/20-22 McKillop Street MELBOURNE VIC

A classic landmark building set in a quaint and historic brick paved laneway providing the perfect setting for this stylised one bedroom apartment, combining the ideal blend of indoor and outdoor entertaining with low maintenance living.

A deep and wind protected terrace makes for a visual extension to its seductive full width open plan entertaining area whilst creating a sun drenched platform for casual outdoor entertaining capitalising on city skyline views.

High ceilings, timber floors, plus quality finishes, fittings and appliances, all within a low density prestigious development in the heart of Melbourne's adorned city.