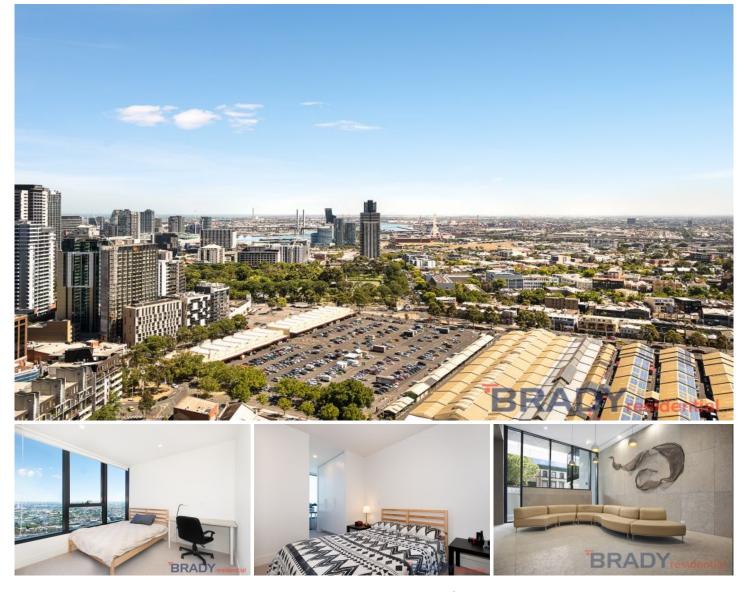

### 3205/500 Elizabeth Street MELBOURNE VIC

This three bedroom and two bathroom apartment is your ideal city property, with Queen Victoria Market just across the road, Melbourne Central Shopping Centre, RMIT and Melbourne UNI just minutes away, the location is second to none.

As you would expect, the fittings and fixtures throughout are of the highest standard, and include quality high-end appliances in your kitchen, bespoke Corian basins in your bathroom and double-glazing on all windows to keep the hum of the city out, and your peace and quiet in. Your residence is also equipped with its own NBN link for super-fast internet speeds.