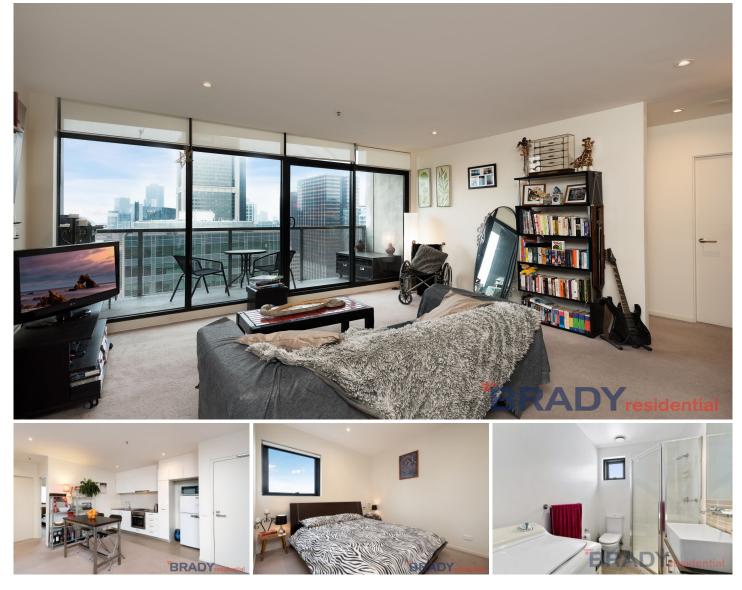

## 2006/380 Little Lonsdale Street MELBOURNE VIC

Located in the legal district of the CBD next to the heritage listed Former Royal Melbourne Mint, this truly prestigious address allows you to enjoy peace and quiet whilst being only a minute away from all the city has to offer, including Melbourne Central, Flagstaff Gardens, Southern Cross Complex and Queen Victoria Market.

The open plan living and dining area is a great size with the full length windows flooding the apartment with natural light. Split system air conditioning and heating has been fitted to ensure your comfort no matter the season, not to mention the generous amount of floor space that will easily accommodate any lounge setup. The kitchen comes equipped with all you could need including gas cooking, stainless steel appliances and an abundance of cupboard