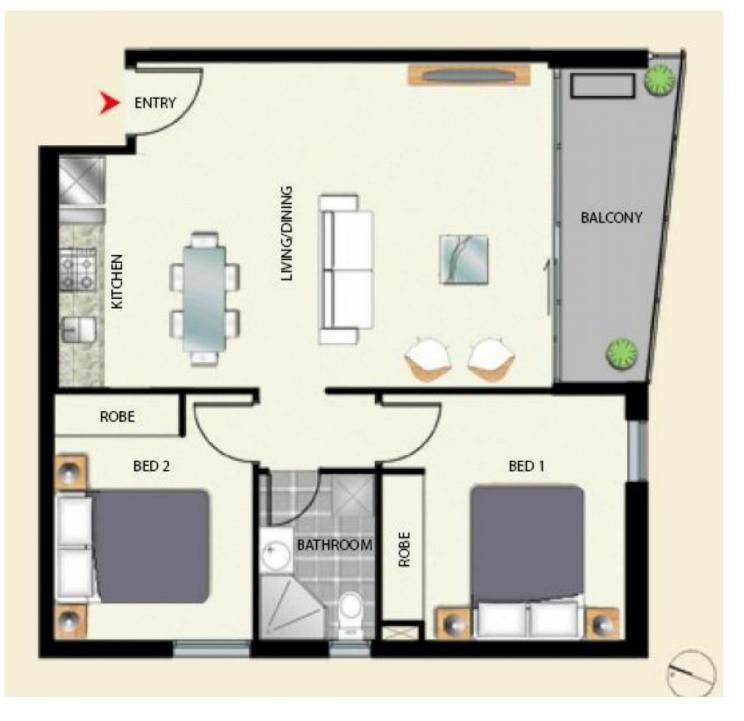

The open plan living and dining area is a great size with the full length windows flooding the apartment with natural light. Split system air conditioning and heating has been fitted to ensure your comfort no matter the season, not to mention the generous amount of floor space that will easily accommodate any lounge setup. The kitchen comes equipped with all you could need including gas cooking, stainless steel appliances and an abundance of cupboard

## 2 🎮 1 🚔 1 🚘

Type : Apartment

View : https://www.bradyresidential.com.au/sale/vic/inne r-city/melbourne/residential/apartment/7415969