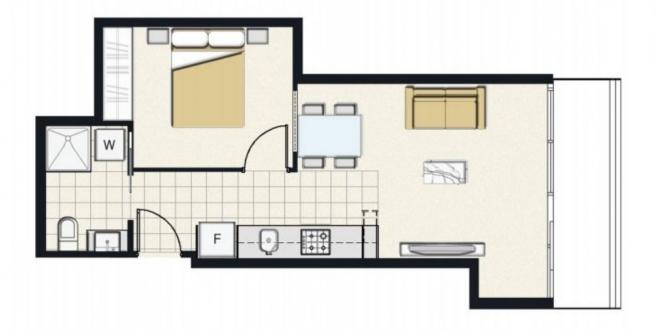

## 1407/5 Sutherland Street MELBOURNE VIC

It's all about quality and lifestyle at 1407/5 Sutherland Street, Melbourne! Featuring stylish interiors and a spacious open plan layout, this stunning one bedroom/one bathroom apartment has been cleverly designed to maximise panoramic views over the Melbourne CBD! Boasting contemporary finishes coupled with a contemporary floor plan, buyers will appreciate the substantial living and contemporary kitchen, complete with sleek cabinetry, stone surfaces and stainless steel appliances; and offers seamless flow to the well positioned balcony offering all-day sun and stunning open city views! A generous robed bedroom, contemporary bathroom ensure that all of your daily needs are met with ease. The specifications of the property are faultless with meticulous attention to detail shown throughout and features:

## MELBOURNE SKY

TOTAL AREA: 45.0 m<sup>2</sup>