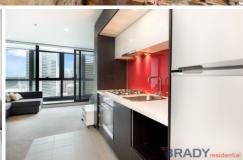

## 1407/5 Sutherland Street MELBOURNE VIC

It's all about quality and lifestyle at 1407/5 Sutherland Street, Melbourne! Featuring stylish interiors and a spacious open plan layout, this stunning one bedroom/one bathroom apartment has been cleverly designed to maximise panoramic views over the Melbourne CBD! Boasting contemporary finishes coupled with a contemporary floor plan, buyers will appreciate the substantial living and contemporary kitchen, complete with sleek cabinetry, stone surfaces and stainless steel appliances; and offers seamless flow to the well positioned balcony offering all-day sun and stunning open city views! A generous robed bedroom, contemporary bathroom ensure that all of your daily needs are met with ease. The specifications of the property are faultless with meticulous attention to detail shown throughout and features: