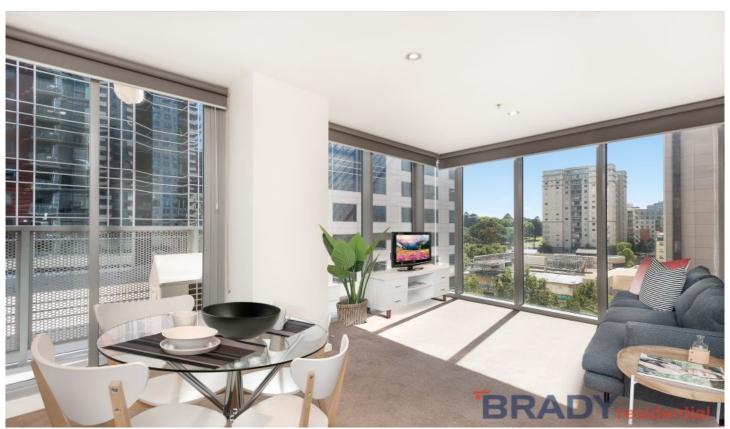

## 806/8 Exploration Lane MELBOURNE VIC

Set in the Parris end of the city, this near new 2 bedroom 2 bathroom 1carpark property located amongst some of Melbourne's finest restaurants, cafes and theatres boasts soaring north easterly views that will take your breath away as soon as you step foot inside. With the leafy Carlton Gardens, the architectural triumph that is Melbourne Museum and Royal Exhibition Building as your centre piece and Dandenong Mountains as your backdrop, this really is a sophisticated suite.

The open living and dining area is flooded with natural light courtesy of the full length windows and features split system heating and cooling that will provide comfort no matter the season. The kitchen is equipped with all the essentials, including gas cooking and utilises the latest in 2 🚐 2 🚝 1 😭