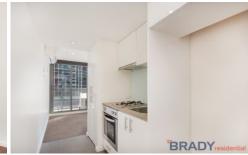

The open living and dining area is flooded with natural light courtesy of the full length windows and features split system heating and cooling that will provide comfort no matter the season. The kitchen is equipped with all the essentials, including gas cooking and utilises the latest in 2 🚐 2 🚝 1 😭