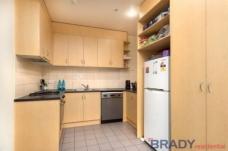

The expansive open plan living and dining area allows you to furnish to your taste with distinct dining and lounge areas. The kitchen is amongst the largest you will find in an apartment, there is an abundance of bench and cupboard space and it comes equipped with quality Blanco appliances.