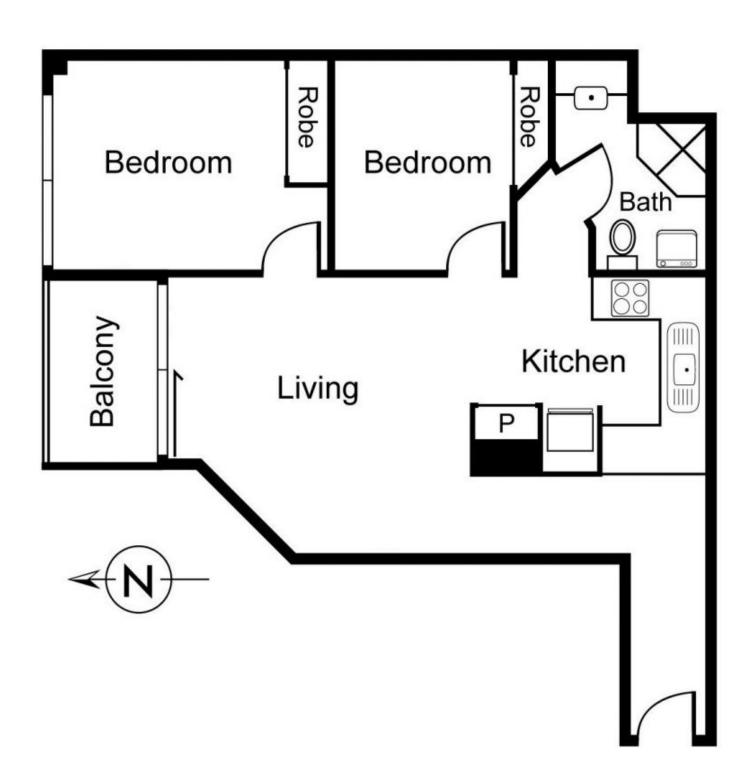

The expansive open plan living and dining area allows you to furnish to your taste with distinct dining and lounge areas. The kitchen is amongst the largest you will find in an apartment, there is an abundance of bench and cupboard space and it comes equipped with quality Blanco appliances.