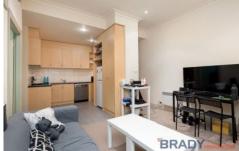

The expansive open plan living and dining area allows you to furnish to your taste with distinct dining and lounge areas. The kitchen is amongst the largest you will find in an apartment, there is an abundance of bench and cupboard space and it comes equipped with quality Blanco appliances.