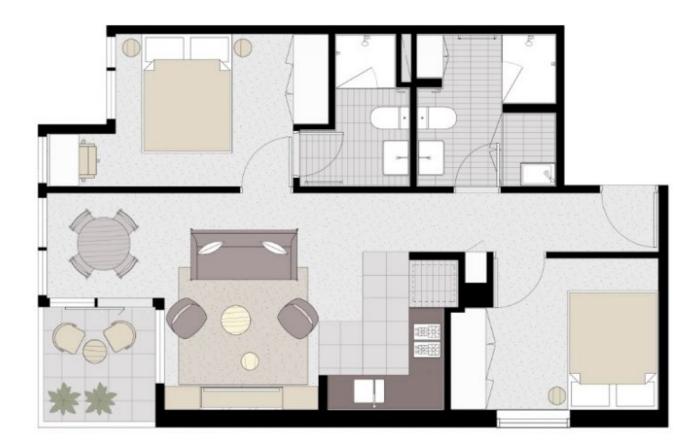

## 5106/500 Elizabeth Street MELBOURNE VIC

This two bedroom and two bathroom apartment is your ideal city property, with Queen Victoria Market just across the road, Melbourne Central Shopping Centre, RMIT and Melbourne UNI just minutes away, the location is second to none

As you would expect, the fittings and fixtures throughout are of the highest standard, and include quality high-end appliances in your kitchen, bespoke Corian basins in your bathroom and double-glazing on all windows to keep the hum of the city out, and your peace and quiet in. Your residence is also equipped with its own NBN link for super-fast internet speeds.

## 2 2 2

**Type**: Apartment

**View**: https://www.bradyresidential.com.au/sale/vic/inne r-city/melbourne/residential/apartment/7415964

\*\*BRADY\*\* The information shown is for marketing purposes only and is subject to variation as permitted in the contract of sale.