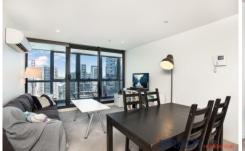

The open plan living and dining area is exceptionally planned to accommodate an expansive lounge and dining set up, perfect for entertainers with the space to furnish to your heart's desire. The full length windows flood the area with natural light and split system air conditioning & heating has also been fitted to ensure your comfort no matter the season. The large balcony is accessed via the sliding doors from the living room and all bedroom it is clear from the moment you step out that this is a truly idyllic setting.