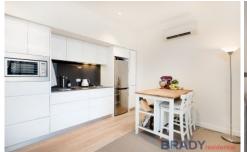

Decorated in classic neutral tones, this two bedroom apartment opens into a streamlined open plan living space, with ultra modern kitchen featuring stainless steel appliances, glass splashbacks, dark stone benches and integrated dishwashing drawer. Two well sized, Queen bedrooms boast spacious mirrored BIRs. A pristine central bathroom, with its large walk-in shower offers superior fixtures and fittings and discreet euro laundry. The light filled living area opens onto an integrated balcony, perfect for year round entertaining and stargazing.