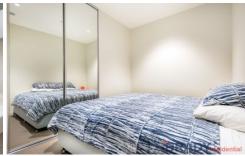

Decorated in classic neutral tones, this two bedroom apartment opens into a streamlined open plan living space, with ultra modern kitchen featuring stainless steel appliances, glass splashbacks, dark stone benches and integrated dishwashing drawer. Two well sized, Queen bedrooms boast spacious mirrored BIRs. A pristine central bathroom, with its large walk-in shower offers superior fixtures and fittings and discreet euro laundry. The light filled living area opens onto an integrated balcony, perfect for year round entertaining and stargazing.