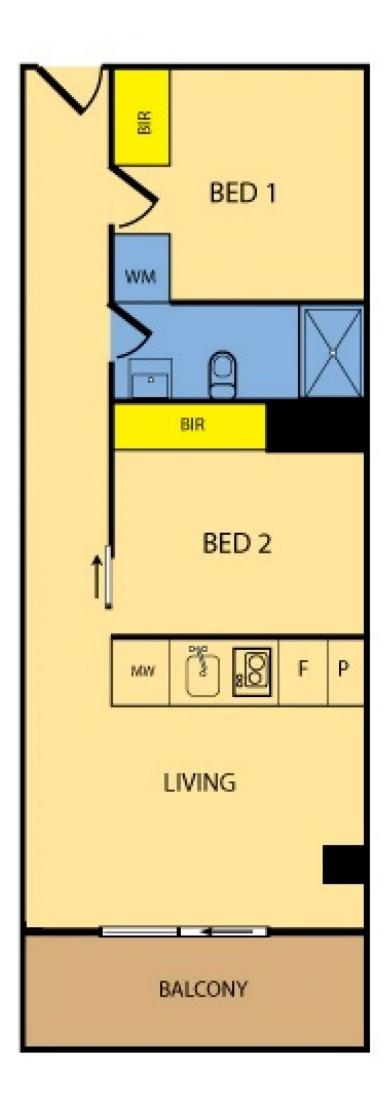

## 806/199 William Street MELBOURNE VIC

Designed by renowned architect, Bruce Henderson, The William, located in the very heartland of Melbourne's legal precinct, provides its residents with luxury resort style amenities.

Decorated in classic neutral tones, this two bedroom apartment opens into a streamlined open plan living space, with ultra modern kitchen featuring stainless steel appliances, glass splashbacks, dark stone benches and integrated dishwashing drawer. Two well sized, Queen bedrooms boast spacious mirrored BIRs. A pristine central bathroom, with its large walk-in shower offers superior fixtures and fittings and discreet euro laundry. The light filled living area opens onto an integrated balcony, perfect for year round entertaining and stargazing.