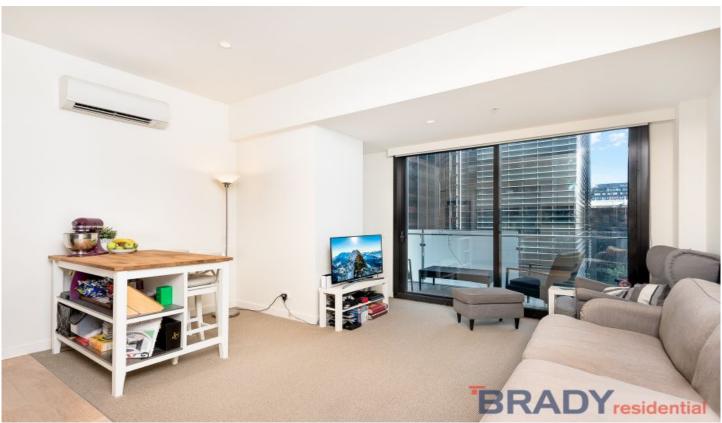

Decorated in classic neutral tones, this two bedroom apartment opens into a streamlined open plan living space, with ultra modern kitchen featuring stainless steel appliances, glass splashbacks, dark stone benches and integrated dishwashing drawer. Two well sized, Queen bedrooms boast spacious mirrored BIRs. A pristine central bathroom, with its large walk-in shower offers superior fixtures and fittings and discreet euro laundry. The light filled living area opens onto an integrated balcony, perfect for year round entertaining and stargazing.