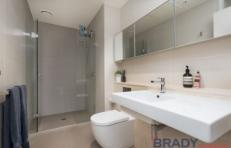

Decorated in classic neutral tones, this two bedroom apartment opens into a streamlined open plan living space, with ultra modern kitchen featuring stainless steel appliances, glass splashbacks, dark stone benches and integrated dishwashing drawer. Two well sized, Queen bedrooms boast spacious mirrored BIRs. A pristine central bathroom, with its large walk-in shower offers superior fixtures and fittings and discreet euro laundry. The light filled living area opens onto an integrated balcony, perfect for year round entertaining and stargazing.