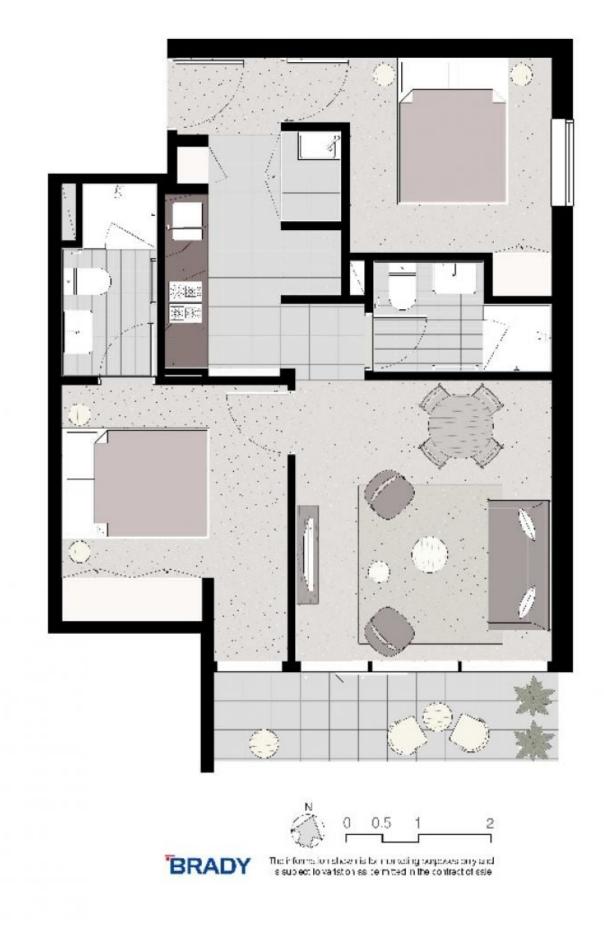

## 3810/500 Elizabeth Street MELBOURNE VIC

This two bedroom and two bathroom apartment is your ideal city property, with Queen Victoria Market just across the road, Melbourne Central Shopping Centre, RMIT and Melbourne UNI just minutes away, the location is second to none.

## 2 🎮 2 🚝

Type : Apartment

View : https://www.bradyresidential.com.au/sale/vic/inne r-city/melbourne/residential/apartment/7415961