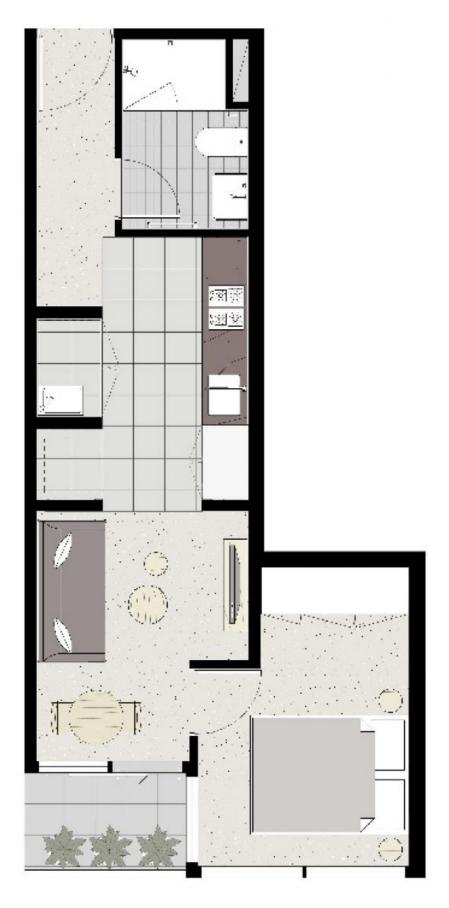

## 3509/500 Elizabeth Street MELBOURNE VIC

This one bedroom apartment is your ideal city property, with Queen Victoria Market just across the road, Melbourne Central Shopping Centre, RMIT and Melbourne UNI just minutes away, the location is second to none.

As you would expect, the fittings and fixtures throughout are of the highest standard, and include quality high-end appliances in your kitchen, bespoke Corian basins in your bathroom and double-glazing on all windows to keep the hum of the city out, and your peace and quiet in. Your residence is also equipped with its own NBN link for super-fast internet speeds.