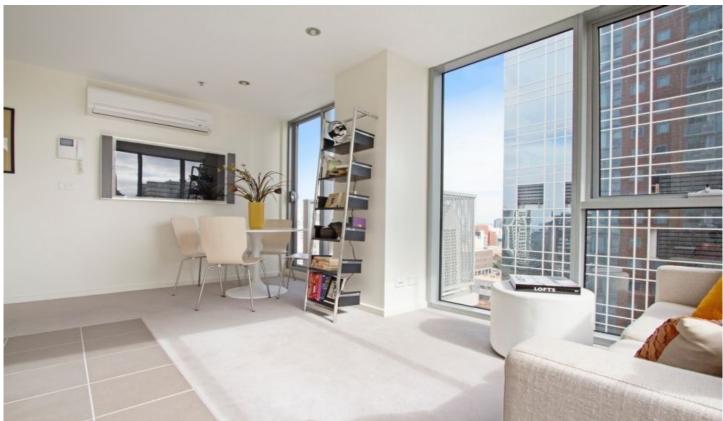

The open living and dining area is flooded with natural light from the full length windows and feature split system heating and cooling. The kitchen is equipped with gas cook top, oven and dishwasher and utilises the latest in cutting edge modern design which maximises your space.

The bedrooms are both generously sized. The master is truly fit for a king featuring a large ensuite, built in robes

2 🚐 2 🚍 1 🚍

Type: Apartment

**View**: https://www.bradyresidential.com.au/sale/vic/inne r-city/melbourne/residential/apartment/7415955