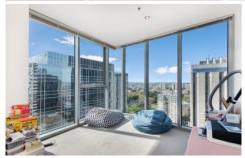

The open living and dining area is flooded with natural light from the full length windows and feature split system heating and cooling. The kitchen is equipped with gas cook top, oven and dishwasher and utilises the latest in cutting edge modern design which maximises your space.