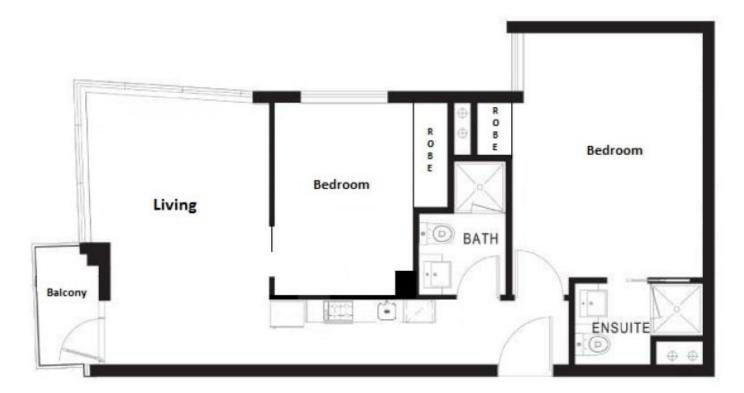

The open living and dining area is flooded with natural light from the full length windows and feature split system heating and cooling. The kitchen is equipped with gas cook top, oven and dishwasher and utilises the latest in cutting edge modern design which maximises your space.

The bedrooms are both generously sized. The master is truly fit for a king featuring a large ensuite, built in robes

2 🚐 2 🚍 1 🚍

Type: Apartment

**View**: https://www.bradyresidential.com.au/sale/vic/inne r-city/melbourne/residential/apartment/7415955