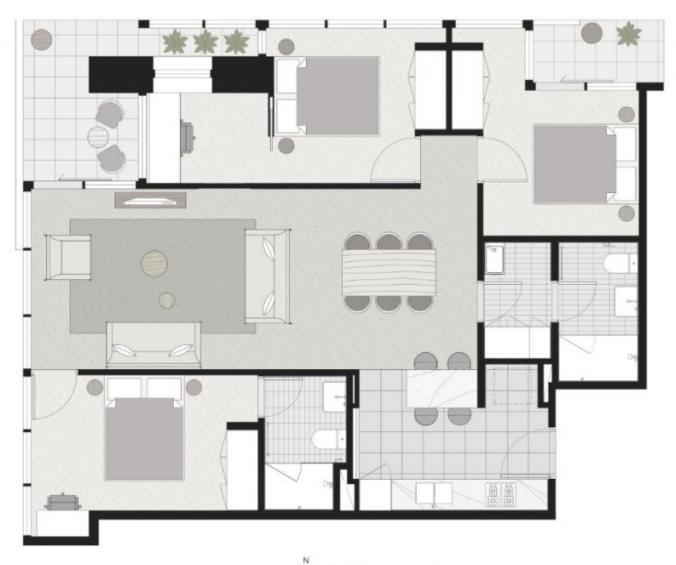

## 6003/500 Elizabeth Street MELBOURNE VIC

This three bedroom and two bathroom apartment is your ideal city property, with Queen Victoria Market just across the road, Melbourne Central Shopping Centre, RMIT and Melbourne UNI just minutes away, the location is second to none.

As you would expect, the fittings and fixtures throughout are of the highest standard, and include quality high-end appliances in your kitchen, bespoke Corian basins in your bathroom and double-glazing on all windows to keep the hum of the city out, and your peace and quiet in. Your residence is also equipped with its own NBN link for super-fast internet speeds.