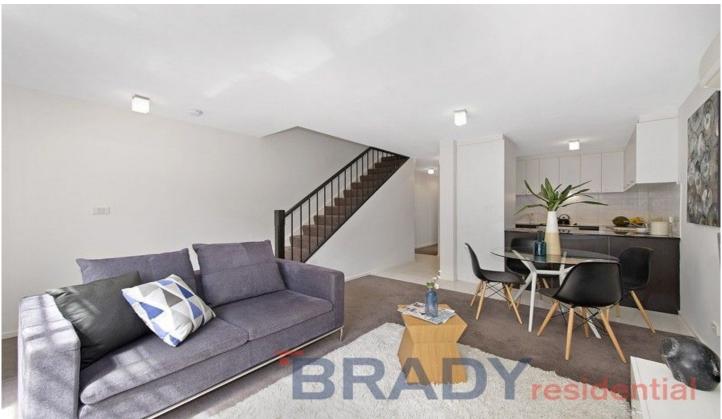

## 22/1 Villiers Street NORTH MELBOURNE VIC

This stylish boutique apartment consists of expansive open plan layout featuring access to two private terraces. The spacious contemporary living space is flooded with natural light from the full length windows, with the split system heating and cooling ensuring your comfort no matter the season. The entertainers terrace is accessed off the lounge and is ideal for a perfect outdoor set up or your very own private inner city garden. The choice is yours!

The state of art kitchen is equipped with all the essentials including European stainless steel appliances, stone bench tops and an abundance of cupboard space, this kitchen is sure to be savoured by any aspiring master chef.