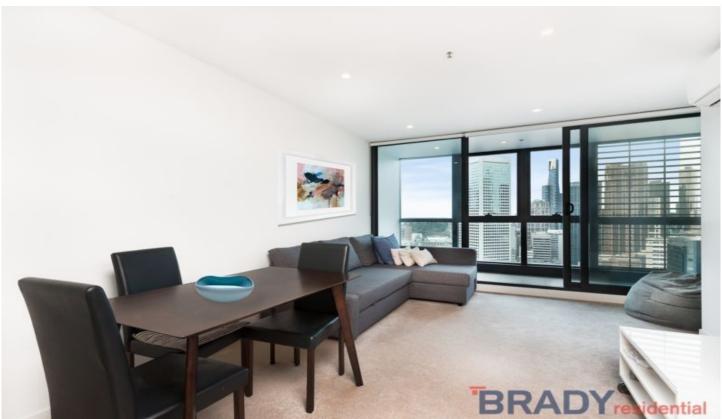

## 2807/5 Sutherland Street MELBOURNE VIC

It's all about quality and lifestyle at 2807/5 Sutherland Street, Melbourne! Featuring stylish interiors and a spacious open plan layout, this stunning one bedroom/one bathroom apartment has been cleverly designed to maximise panoramic views over the Melbourne CBD! Boasting contemporary finishes coupled with a contemporary floor plan, buyers will appreciate the substantial living and contemporary kitchen, complete with sleek cabinetry, stone surfaces and stainless steel appliances; and offers seamless flow to the well positioned balcony offering all-day sun and stunning open city views! A generous robed bedroom, contemporary bathroom ensure that all of your daily needs are met with ease. The specifications of the property are faultless with meticulous attention to detail shown throughout and features: