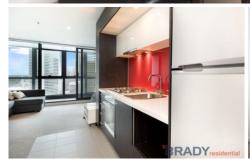

## 2807/5 Sutherland Street MELBOURNE VIC

It's all about quality and lifestyle at 2807/5 Sutherland Street, Melbourne! Featuring stylish interiors and a spacious open plan layout, this stunning one bedroom/one bathroom apartment has been cleverly designed to maximise panoramic views over the Melbourne CBD! Boasting contemporary finishes coupled with a contemporary floor plan, buyers will appreciate the substantial living and contemporary kitchen, complete with sleek cabinetry, stone surfaces and stainless steel appliances; and offers seamless flow to the well positioned balcony offering all-day sun and stunning open city views! A generous robed bedroom, contemporary bathroom ensure that all of your daily needs are met with ease. The specifications of the property are faultless with meticulous attention to detail shown throughout and features: