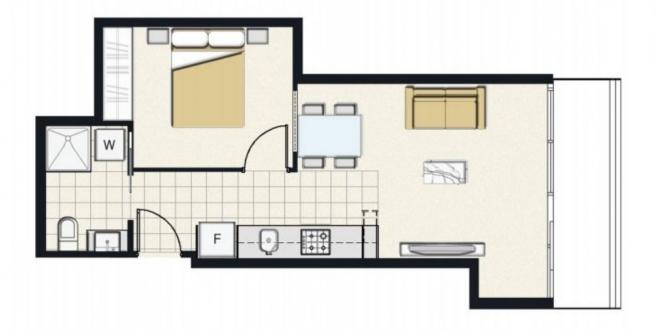

## 2807/5 Sutherland Street MELBOURNE VIC

It's all about quality and lifestyle at 2807/5 Sutherland Street, Melbourne! Featuring stylish interiors and a spacious open plan layout, this stunning one bedroom/one bathroom apartment has been cleverly designed to maximise panoramic views over the Melbourne CBD! Boasting contemporary finishes coupled with a contemporary floor plan, buyers will appreciate the substantial living and contemporary kitchen, complete with sleek cabinetry, stone surfaces and stainless steel appliances; and offers seamless flow to the well positioned balcony offering all-day sun and stunning open city views! A generous robed bedroom, contemporary bathroom ensure that all of your daily needs are met with ease. The specifications of the property are faultless with meticulous attention to detail shown throughout and features:

## MELBOURNE SKY

TOTAL AREA: 45.0 m<sup>2</sup>