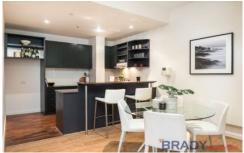

The kitchen is equipped with all you need including gas cooking, stainless steel European appliances and an abundance of cupboard and bench space, it is the perfect place to put your culinary skills to the test. 3 huge sized bedroom features large built in robes that will suit the most lavish of shoppers.