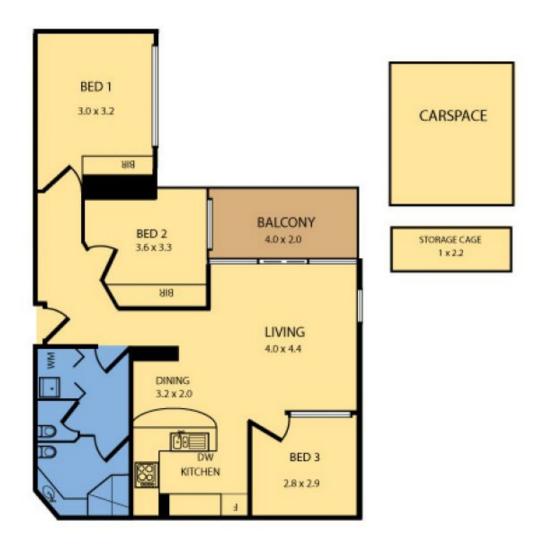

## 3 📭 1 🔓 1 🗬

Type: Apartment

**View**: https://www.bradyresidential.com.au/sale/vic/inne r-city/melbourne/residential/apartment/7415946

APPROX TOTAL SIZE: 97 sqm

## 26 / 398 LA TROBE ST, MELBOURNE

Please note: All stated dimensions are approximate only. Particulars given are for general information only and do not constitute any representation on the part of the vendor and agent.