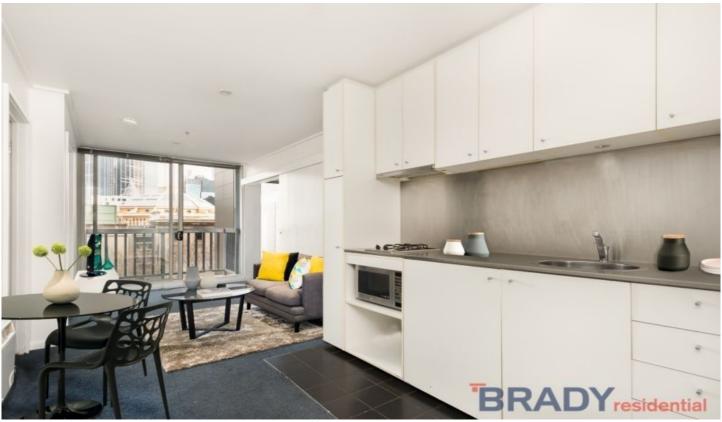

This easy residence enjoys a bright open plan layout including a spacious lounge, and dining room and a private balcony.

The apartment also features a stainless steel kitchen with gas stove top, two bright bedrooms, and modern bathroom with laundry facilities and secures intercom entry.