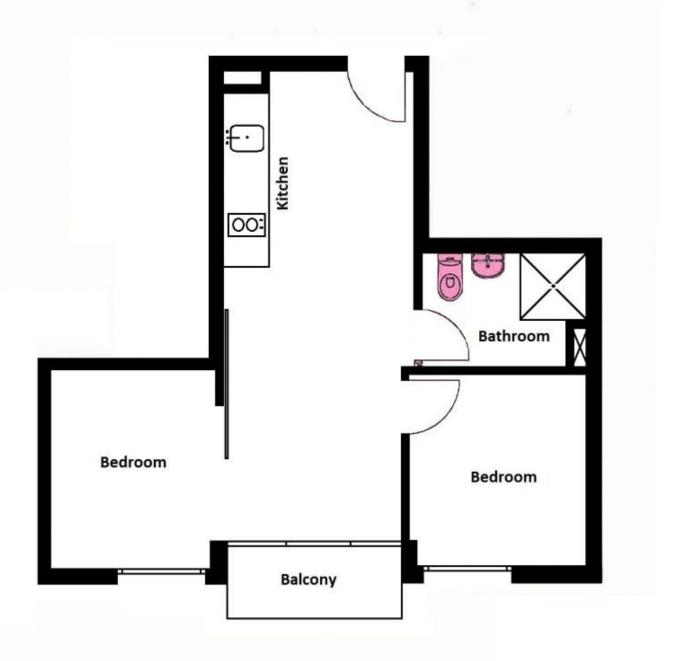

This easy residence enjoys a bright open plan layout including a spacious lounge, and dining room and a private balcony.

The apartment also features a stainless steel kitchen with gas stove top, two bright bedrooms, and modern bathroom with laundry facilities and secures intercom entry.