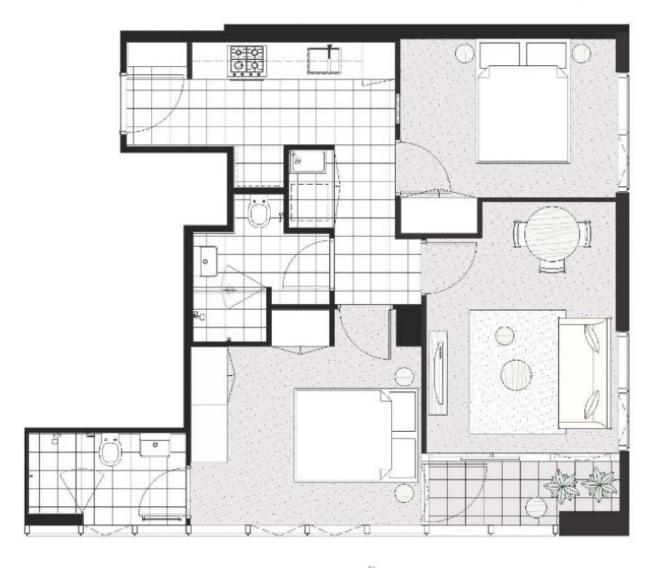

## 6308/500 Elizabeth Street MELBOURNE VIC

This two bedroom and two bathroom apartment is your ideal city property, with Queen Victoria Market just across the road, Melbourne Central Shopping Centre, RMIT and Melbourne UNI just minutes away, the location is second to none.

# 2 🎮 2 🚝

Type : Apartment

**View** : https://www.bradyresidential.com.au/sale/vic/inne r-city/melbourne/residential/apartment/7415943

T ) [ 0.5 2 1

**BRADY** The information shown is for marketing purposes only and is subject to variation as permittee in the contract of sale. Areas have been calculated in accordance with the Property Cound of Australia's method of measurements for residential property