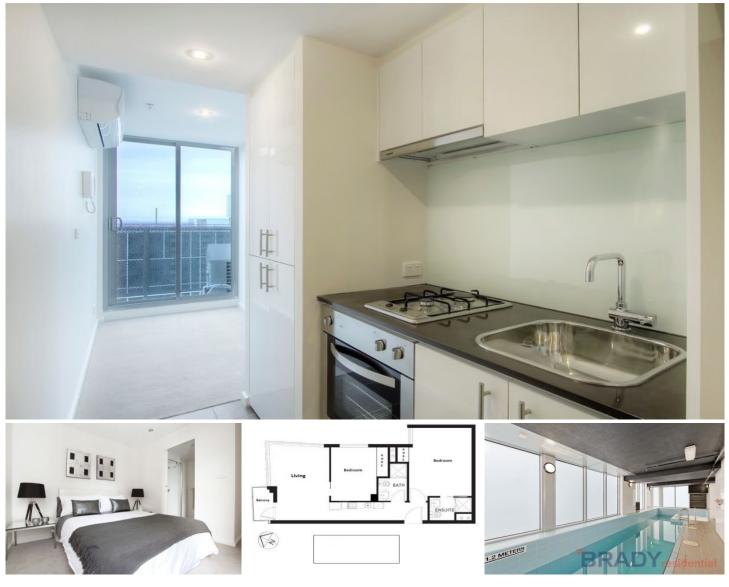

## 2406/8 Exploration Lane MELBOURNE VIC

This 2 bedroom, 2 bathroom apartment with 1 secure on car space without a doubt the envy of all others. Located in the Paris end of Melbourne with QV, Melbourne Central, The Princess Theatre and Melbourne's finest cafe's and restaurants at your door stop the location is unsurpassed. This apartment is available for owner occupy 29/01/2018.

The open living and dining area is flooded with natural light from the full length windows and feature split system heating and cooling. The kitchen is equipped with gas cook top, oven and dishwasher and utilises the latest in cutting edge modern design which maximises your space.

The bedrooms are both generously sized. The master is truly fit for a king featuring a large ensuite, built in robes