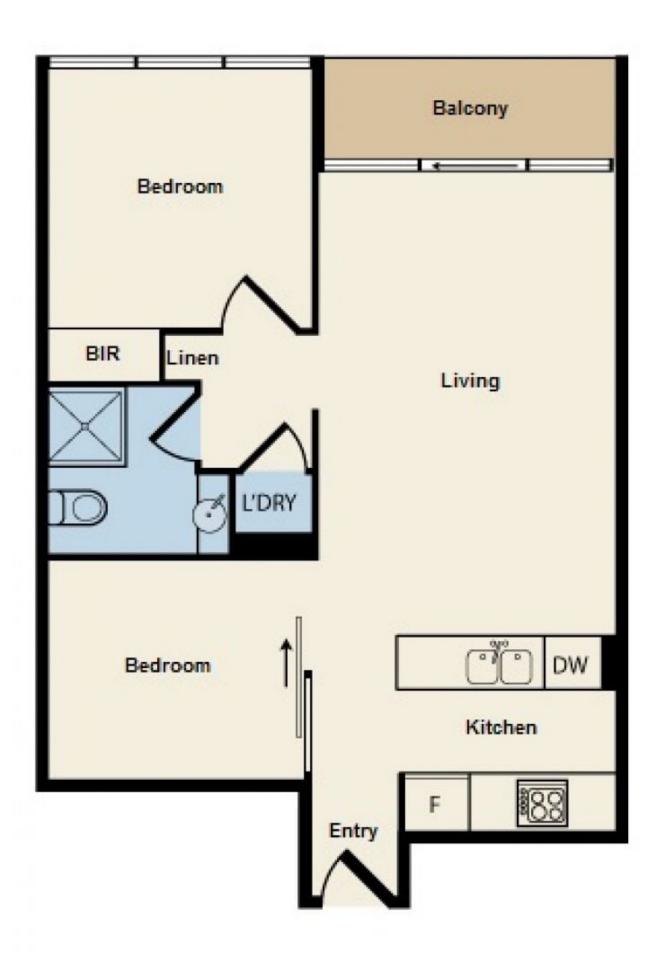

## BRADYresidential

## 3707/318 Russell Street MELBOURNE VIC

Located in the heart of Melbourne's CBD, Abode Apartments is a short stroll to China Town, QV, Emporium, Melbourne Central and just moments from Melbourne's prestigious universities including RMIT and Melbourne University.

This sleek, stylish and spacious home with absolutely breath taking views stretching past Melbourne's unique cityscape, Carlton Gardens, the iconic Royal Exhibition Building and all the way out to the North Eastern Suburbs and Dandenong Mountains comes complete with access to Abode Apartments luxurious Skydeck on level 55, which boasts a remarkable, hotel-inspired experience including spa, steam room, sauna, infinity pool, lounge and dining room, BBQ terrace and fully equipped gym all overlooking

2 🔼 1 🖳

**Type**: Apartment **Price**: \$ 560,000

**View**: https://www.bradyresidential.com.au/sale/vic/inner-city/melbourne/residential/apartment/7415941

For full version visit the website