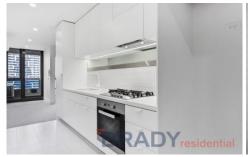

has a potential rental income \$450 to \$470 per week.

As you would expect, the fittings and fixtures throughout are of the highest standard, and include quality high-end appliances in your kitchen, bespoke Corian basins in your bathroom and double-glazing on all windows to keep the hum of the city out, and your peace and quiet in. Your residence is also equipped with its own NBN link for super-fast internet speeds.