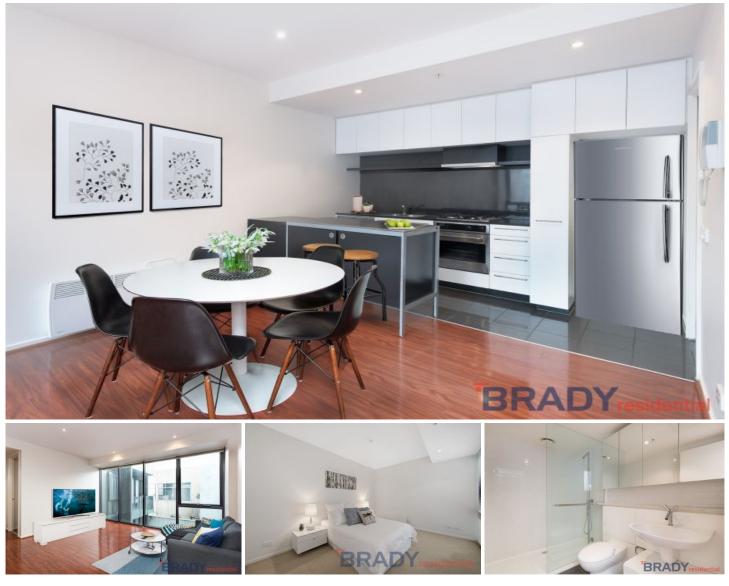

## 602/28 Wills Street MELBOURNE VIC

This huge, freshly painted, one bedroom apartment located in the highly prized Wills Tower development. In a location that is second to none with Flagstaff Gardens as your backyard and Queen Victoria Market, Melbourne Central & RMIT University on your doorstep. It is sure to tick all the boxes whether you are a professional, student or a savvy investor looking for a property with a strong rental return.

The open plan living area is a great size with wall to wall full length windows flooding the apartment with natural light, the lounge features sleek timber flooring, whilst the kitchen is equipped with island bench, stainless steel appliances and an abundance of storage space.

The king sized bedroom features built in robes that can

For full version visit the website