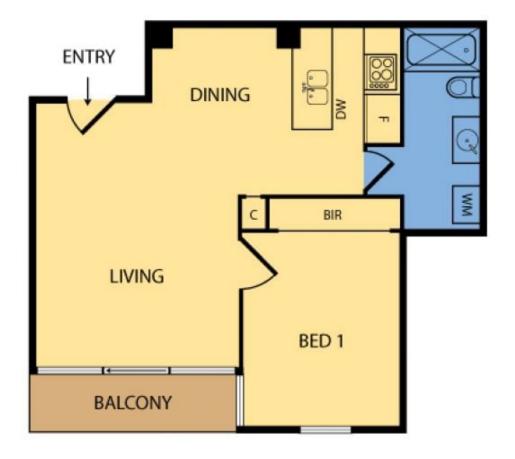

This is open plan living and dining at its finest with three very distinctive areas which provide a great flow to this area. The well thought out design of this property allows you furnish to your tastes without restriction.

The master bedroom is a terrific size and can accommodate a king sized bed. The large wall to wall built in robes have enough storage for even the most avid of shoppers.

For full version visit the website

## 711 / 668 BOURKE STREET, MELBOURNE

Please note: All stated dimensions are approximate only. Particulars given are for general information only and do not constitute any representation on the part of the vendor and agent.