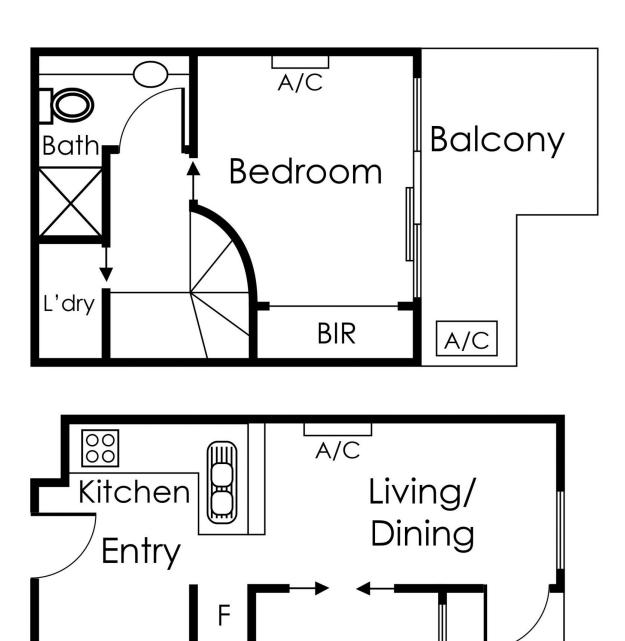

## 871/488 Swanston Street CARLTON VIC

Designed to an exemplary standard, this contemporary two-bedroom Swanston Street apartment is arranged over two floors and personifies urban-inner city living with outstanding views across the city skyline!

Offering an open plan lounge/meals area and striking contemporary kitchen upon entry, with excellent flow to the private balcony space and first bedroom with built-in-closets.

2 🔼 1 🖳

**Type**: Apartment