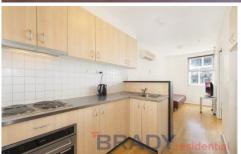

Offering an open plan lounge/meals area and striking contemporary kitchen upon entry, with excellent flow to the private balcony space and first bedroom with built-in-closets.

2 🔼 1 🖳

**Type**: Apartment